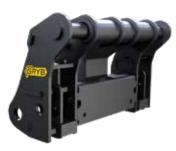

# AM Series REVERSIBLE QUICK-COUPLER

ONLY REVERSIBLE COUPLER AS STRONG AS A PIN-ON

### HYDRAULIC AND MECHANICAL COMPATIBLE

- Available in several sizes (holds up to 20 tons)

### **CUSTOM MADE TO SUIT YOUR NEEDS**

- Compact design

#### Available with hydraulic or mechanical systems

Our Pin Grabber is made of heavy duty steel and is available with a hydraulic system and dual safety system in case of hydraulic system pressure failure.

The Pin Grabber is also available with a semi-manual mechanical system and a spring system for an automatic coupling multi-center / center for all attachments.

Equipped with a manual safety restraint system to ensure safe use on all excavation work.

#### Available for excavators ranging from 7.5 to 85 tons