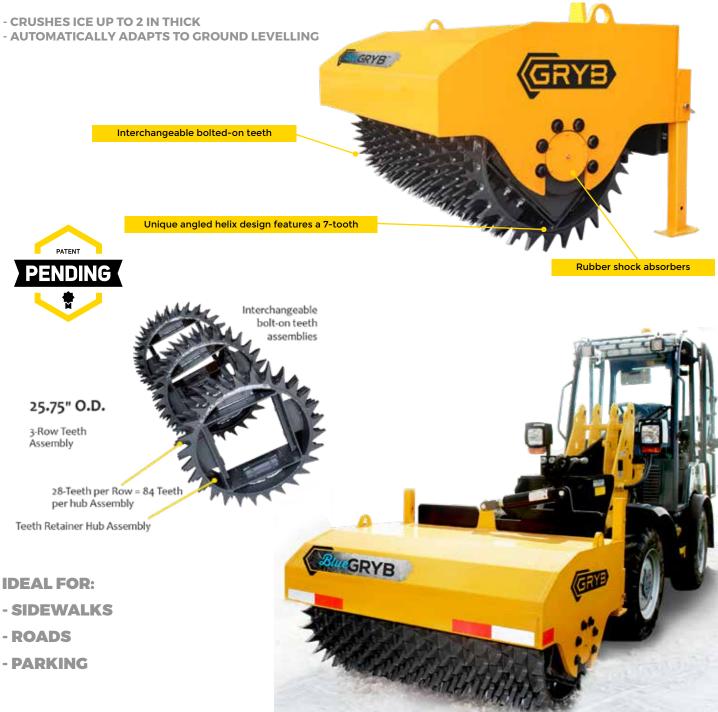

### **HEAVY DUTY FOR ALL TYPES OF WORK**

- REVERSIBLE HYDRAULIC WHEEL MOTOR

WARRANTY

- ADJUSTABLE FROM 12 to 34 RPM

**Decontamination | Rock | Recycling** 

7 DIFFERENT MODELS AVAILABLE (depending on the technical specifications of

Interchangeable bolted mesh as an option from 0.25 in to 12 in. for easy switch on

NO MAINTENANCE REQUIRED | STURDY | REDUCES OPERATION COSTS MADE FOR EXCAVATORS RANGING FROM 3.5 TO 65 TONS.

# **ALSO AVAILABLE FOR YOUR LOADER**

Order our loader compatible coupler so that you can use your screening bucket on your loader! We aim to offer attachments to satisfy all your needs.