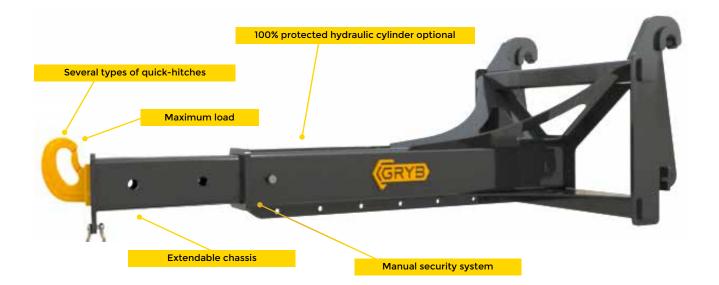

#### HIGH-RESISTANCE HYDRAULIC CYLINDERS WITH ALL-ROUND PROTECTION

- Designed to offer maximum visibility and easy change of accesories.

- Made of heavy-duty steel and assembled with great precision, these products offer outstanding reliability and quality.

We manufacture all quick-hitch models.

High-strength steel

### **COMPATIBILITY**

Compatible with all female couplers and all loader models.

**COMPATIBLE JRB** 

**COMPATIBLE CATERPILLAR** 

**COMPATIBLE VOLVO** 

- WITH EXCESS FOR ALL BUCKETS AND CARRIAGE MODELS
- COMPATIBLE WITH ALL MANUFACTURER'S QUICK-COUPLERS
- DESIGNED TO MAXIMIZE YOUR BUCKET'S PERFORMANCE

#### **CUSTOM DESIGN**

We produce all female coupler models compatible with the manufacturer's quick-couplers.

Specify your exact model and we will provide you with the required coupler.