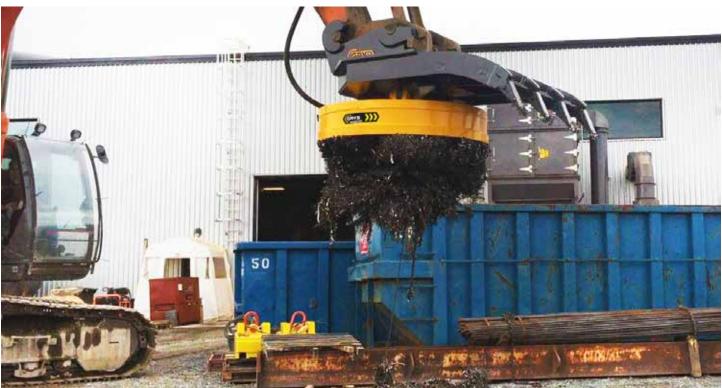

izes are available, between 68" and 96".

- ROBUST FABRICATED STEEL CASING
- IDEAL FOR SEVERE-DUTY OPERATIONS
- H-CLASS INSULATION

Robust design

- Optimized power-weight ratio
- Optional teeth system available (Ideal with top plate)
- Increased performance
- Greater lifting capacity
- Heavy-duty chains and cables included





#### **XTREMGRIP MAGNETS**

Ideal for intensive loading and unloading of scrap metal, for handling works, for steelworks, as well as for port operations.

They are designed and manufactured for severe-duty operations in handling scrap metal.

The deep-field and robust design makes these magnets very powerful and durable.

#### **AVAILABLE ATTACHMENTS**

- Dangling female coupler
- Rigid female coupler for magnets
- Chains
- Custom attachments available on request



HYDMAG Series

PERFECT FOR YOUR DEMOLITION PROJECTS





WARRANTY

EASY TO INSTALL

EASY TO SWITCH FROM ONE MACHINE TO ANOTHER, ONE MAGNET IS NOT DEDICATED TO ONLY ONE MACHINE.

OPTIONAL FAST WIRELESS OR SOLID WIRE DEMAGNETISATION.

#### **INDEPENDANT SYSTEM**

HYDMAG magnets are an important asset to any demolition equipment fleet. This unit is completely independent.

The generator is installed directly onto the magnet. Once the hydraulic hoses are connected to the excavator, you are ready to work.

The optional DMAG allows for a quick demagnetisation of the magnet.





#### - NO GENERATOR NEEDED

- EASILY ADAPTED TO YOUR MACHINE
- MAGNETS OF 28 IN AND 48 IN CAN BE USED WITH 12 V OR 24 V WITHOUT A LOSS OF STRENGTH

ERY

MAGN

- POWERED BY YOUR EQUIPMENT BATTERIES
- IDEAL FOR RAILWAY R