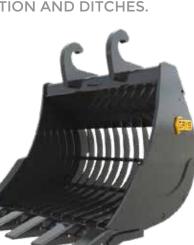

# 

| REVERSIBLE QUICK-COUPLER8QUICK HITCH PIN GRABBER STRUCTURE8TILTING QUICK-COUPLER9STANDARD FEMALE COUPLER10CONCRETE PULVERISER12SCREENING BUCKET184-IN-1 BUCKET19TILT DITCHING BUCKET20DITCHING BUCKET   TRAPEZOIDAL BUCKET21SKELETON BUCKET   TRAPEZOIDAL BUCKET22RECESSED BUCKET   ROOT RAKE23RIPPER   STUMP SHEARS24LOARDER25QUICK-COUPLER26FEMALE COUPLERS27EXTREME-USE ROCK BUCKET28HIGH DUMP BUCKET30SIDE DUMP BUCKET32GRAPPLE BUCKET34UNDERCARRIAGE36JIB BOOM36DIRCTINAL SNOW PUSHER40                                                                                                                                                                                                                                                                                                                                                                                                                                                                                                                                                                                                                                                                                                                                                                                                                                                                                                                                                                                                                                                                                                                                                                                                                                                                                                                                                                                                                                                                                                                                                                                                                  | EXCAVATOR                                                                                                                                                         |                                                                |
|---------------------------------------------------------------------------------------------------------------------------------------------------------------------------------------------------------------------------------------------------------------------------------------------------------------------------------------------------------------------------------------------------------------------------------------------------------------------------------------------------------------------------------------------------------------------------------------------------------------------------------------------------------------------------------------------------------------------------------------------------------------------------------------------------------------------------------------------------------------------------------------------------------------------------------------------------------------------------------------------------------------------------------------------------------------------------------------------------------------------------------------------------------------------------------------------------------------------------------------------------------------------------------------------------------------------------------------------------------------------------------------------------------------------------------------------------------------------------------------------------------------------------------------------------------------------------------------------------------------------------------------------------------------------------------------------------------------------------------------------------------------------------------------------------------------------------------------------------------------------------------------------------------------------------------------------------------------------------------------------------------------------------------------------------------------------------------------------------------------|-------------------------------------------------------------------------------------------------------------------------------------------------------------------|----------------------------------------------------------------|
| CSTILTING QUICK-COUPLER9STANDARD FEMALE COUPLER10CONCRETE PULVERISER12SCREENING BUCKET14EXTREME HEAVY DUTY BUCKET184-IN-1 BUCKET20DITCHING BUCKET21SKELETON BUCKET   TRAPEZOIDAL BUCKET22RECESSED BUCKET   ROOT RAKE23RIPPER   STUMP SHEARS24HYDRAULIC THUMB ON AXLE SUPPORT25QUICK-COUPLER26FEMALE COUPLERS27EXTREME-USE ROCK BUCKET28HIGH DUMP BUCKET30SIDE DUMP BUCKET33SKELETON BUCKET33SKELETON BUCKET34UNDERCARRIACE34JIB BOOM36ROTATING ICEBREAKER38DIRECTIONAL SNOW PUSHER40                                                                                                                                                                                                                                                                                                                                                                                                                                                                                                                                                                                                                                                                                                                                                                                                                                                                                                                                                                                                                                                                                                                                                                                                                                                                                                                                                                                                                                                                                                                                                                                                                          | REVERSIBLE QUICK-COUPLER                                                                                                                                          | 8                                                              |
| STANDARD FEMALE COUPLER10CONCRETE PULVERISER12SCREENING BUCKET14EXTREME HEAVY DUTY BUCKET184-IN-1 BUCKET19TILT DITCHING BUCKET20DITCHING BUCKET21SKELETON BUCKET   TRAPEZOIDAL BUCKET22RECESSED BUCKET   ROOT RAKE23RIPPER   STUMP SHEARS24HYDRAULIC THUMB ON AXLE SUPPORT26GUICK-COUPLER26FEMALE COUPLERS27EXTREME-USE ROCK BUCKET28HIGH DUMP BUCKET29LIGHT MATERIALS BUCKET30SIDE DUMP BUCKET32SKELETON BUCKET34UNDERCARRIACE35JIB BOOM36ROTATING ICEBREAKER38DIRECTIONAL SNOW PUSHER40                                                                                                                                                                                                                                                                                                                                                                                                                                                                                                                                                                                                                                                                                                                                                                                                                                                                                                                                                                                                                                                                                                                                                                                                                                                                                                                                                                                                                                                                                                                                                                                                                     | QUICK HITCH PIN GRABBER STRUCTURE                                                                                                                                 | 8                                                              |
| International of the second | TILTING QUICK-COUPLER                                                                                                                                             | 9                                                              |
| Contract of Contract.14SCREENING BUCKET18EXTREME HEAVY DUTY BUCKET184-IN-1 BUCKET20DITCHING BUCKET21SKELETON BUCKET   TRAPEZOIDAL BUCKET22RECESSED BUCKET   TRAPEZOIDAL BUCKET22RECESSED BUCKET   ROOT RAKE23RIPPER   STUMP SHEARS24HYDRAULIC THUMB ON AXLE SUPPORT25QUICK-COUPLER26FEMALE COUPLERS27EXTREME-USE ROCK BUCKET28HIGH DUMP BUCKET29LIGHT MATERIALS BUCKET30SIDE DUMP BUCKET32GRAPPLE BUCKET33SKELETON BUCKET34UNDERCARRIAGE35JIB BOOM36ROTATING ICEBREAKER38DIRECTIONAL SNOW PUSHER40                                                                                                                                                                                                                                                                                                                                                                                                                                                                                                                                                                                                                                                                                                                                                                                                                                                                                                                                                                                                                                                                                                                                                                                                                                                                                                                                                                                                                                                                                                                                                                                                            | STANDARD FEMALE COUPLER                                                                                                                                           | 10                                                             |
| EXTREME HEAVY DUTY BUCKET184-IN-1 BUCKET19TILT DITCHING BUCKET20DITCHING BUCKET21SKELETON BUCKET   TRAPEZOIDAL BUCKET22RECESSED BUCKET   ROOT RAKE23RIPPER   STUMP SHEARS24HYDRAULIC THUMB ON AXLE SUPPORT25QUICK-COUPLER26FEMALE COUPLERS27EXTREME-USE ROCK BUCKET28HIGH DUMP BUCKET29LIGHT MATERIALS BUCKET30SIDE DUMP BUCKET32GRAPPLE BUCKET34JIB BOOM36ROTATING ICEBREAKER38DIRECTIONAL SNOW PUSHER40                                                                                                                                                                                                                                                                                                                                                                                                                                                                                                                                                                                                                                                                                                                                                                                                                                                                                                                                                                                                                                                                                                                                                                                                                                                                                                                                                                                                                                                                                                                                                                                                                                                                                                     | CONCRETE PULVERISER                                                                                                                                               | 12                                                             |
| A-IN-1 BUCKET19TILT DITCHING BUCKET20DITCHING BUCKET   TRAPEZOIDAL BUCKET21SKELETON BUCKET   TRAPEZOIDAL BUCKET22RECESSED BUCKET   ROOT RAKE23RIPPER   STUMP SHEARS24HYDRAULIC THUMB ON AXLE SUPPORT25LOADER27QUICK-COUPLER26FEMALE COUPLERS27EXTREME-USE ROCK BUCKET28HICH DUMP BUCKET29LIGHT MATERIALS BUCKET30SIDE DUMP BUCKET32GRAPPLE BUCKET34UNDERCARRIAGE35JIB BOOM36ROTATING ICEBREAKER38DIRECTIONAL SNOW PUSHER40                                                                                                                                                                                                                                                                                                                                                                                                                                                                                                                                                                                                                                                                                                                                                                                                                                                                                                                                                                                                                                                                                                                                                                                                                                                                                                                                                                                                                                                                                                                                                                                                                                                                                    | SCREENING BUCKET                                                                                                                                                  | 14                                                             |
| TILT DITCHING BUCKET20DITCHING BUCKET21SKELETON BUCKET   TRAPEZOIDAL BUCKET22RECESSED BUCKET   ROOT RAKE23RIPPER   STUMP SHEARS24HYDRAULIC THUMB ON AXLE SUPPORT25LOADER26GUICK-COUPLER26FEMALE COUPLERS27EXTREME-USE ROCK BUCKET28HIGH DUMP BUCKET29LIGHT MATERIALS BUCKET30SIDE DUMP BUCKET32GRAPPLE BUCKET33SKELETON BUCKET34UNDERCARRIAGE35JIB BOOM36ROTATING ICEBREAKER40                                                                                                                                                                                                                                                                                                                                                                                                                                                                                                                                                                                                                                                                                                                                                                                                                                                                                                                                                                                                                                                                                                                                                                                                                                                                                                                                                                                                                                                                                                                                                                                                                                                                                                                                | EXTREME HEAVY DUTY BUCKET                                                                                                                                         | 18                                                             |
| International of the sector | 4-IN-1 BUCKET                                                                                                                                                     | 19                                                             |
| SKELETON BUCKET   TRAPEZOIDAL BUCKET22RECESSED BUCKET   ROOT RAKE23RIPPER   STUMP SHEARS24HYDRAULIC THUMB ON AXLE SUPPORT25LOADER26FEMALE COUPLER26FEMALE COUPLERS27EXTREME-USE ROCK BUCKET28HICH DUMP BUCKET29LIGHT MATERIALS BUCKET30SIDE DUMP BUCKET32GRAPPLE BUCKET33SKELETON BUCKET34UNDERCARRIAGE35JIB BOOM36ROTATING ICEBREAKER38DIRECTIONAL SNOW PUSHER40                                                                                                                                                                                                                                                                                                                                                                                                                                                                                                                                                                                                                                                                                                                                                                                                                                                                                                                                                                                                                                                                                                                                                                                                                                                                                                                                                                                                                                                                                                                                                                                                                                                                                                                                             | TILT DITCHING BUCKET                                                                                                                                              | 20                                                             |
| RECESSED BUCKET   ROOT RAKE23RIPPER   STUMP SHEARS24HYDRAULIC THUMB ON AXLE SUPPORT25LOADER26GUICK-COUPLER26FEMALE COUPLERS27EXTREME-USE ROCK BUCKET28HIGH DUMP BUCKET29LIGHT MATERIALS BUCKET30SIDE DUMP BUCKET32GRAPPLE BUCKET33SKELETON BUCKET34UNDERCARRIAGE35JIB BOOM36ROTATING ICEBREAKER38DIRECTIONAL SNOW PUSHER40                                                                                                                                                                                                                                                                                                                                                                                                                                                                                                                                                                                                                                                                                                                                                                                                                                                                                                                                                                                                                                                                                                                                                                                                                                                                                                                                                                                                                                                                                                                                                                                                                                                                                                                                                                                    | DITCHING BUCKET                                                                                                                                                   | 21                                                             |
| RIPPER   STUMP SHEARS24HYDRAULIC THUMB ON AXLE SUPPORT25LUAOER26QUICK-COUPLER26FEMALE COUPLERS27EXTREME-USE ROCK BUCKET28HIGH DUMP BUCKET29LIGHT MATERIALS BUCKET30SIDE DUMP BUCKET32GRAPPLE BUCKET33SKELETON BUCKET34UNDERCARRIAGE35JIB BOOM36ROTATING ICEBREAKER38DIRECTIONAL SNOW PUSHER40                                                                                                                                                                                                                                                                                                                                                                                                                                                                                                                                                                                                                                                                                                                                                                                                                                                                                                                                                                                                                                                                                                                                                                                                                                                                                                                                                                                                                                                                                                                                                                                                                                                                                                                                                                                                                 | SKELETON BUCKET   TRAPEZOIDAL BUCKET                                                                                                                              | 22                                                             |
| HYDRAULIC THUMB ON AXLE SUPPORT25LOADER26QUICK-COUPLER26FEMALE COUPLERS27EXTREME-USE ROCK BUCKET28HIGH DUMP BUCKET29LIGHT MATERIALS BUCKET30SIDE DUMP BUCKET32GRAPPLE BUCKET33SKELETON BUCKET34UNDERCARRIAGE35JIB BOOM36ROTATING ICEBREAKER38DIRECTIONAL SNOW PUSHER40                                                                                                                                                                                                                                                                                                                                                                                                                                                                                                                                                                                                                                                                                                                                                                                                                                                                                                                                                                                                                                                                                                                                                                                                                                                                                                                                                                                                                                                                                                                                                                                                                                                                                                                                                                                                                                        | RECESSED BUCKET   ROOT RAKE                                                                                                                                       | 23                                                             |
| LOADER26QUICK-COUPLER26FEMALE COUPLERS27EXTREME-USE ROCK BUCKET28HIGH DUMP BUCKET29LIGHT MATERIALS BUCKET30SIDE DUMP BUCKET32GRAPPLE BUCKET33SKELETON BUCKET34UNDERCARRIAGE35JIB BOOM36ROTATING ICEBREAKER38DIRECTIONAL SNOW PUSHER40                                                                                                                                                                                                                                                                                                                                                                                                                                                                                                                                                                                                                                                                                                                                                                                                                                                                                                                                                                                                                                                                                                                                                                                                                                                                                                                                                                                                                                                                                                                                                                                                                                                                                                                                                                                                                                                                         | RIPPER   STUMP SHEARS                                                                                                                                             | 24                                                             |
| QUICK-COUPLER26FEMALE COUPLERS27EXTREME-USE ROCK BUCKET28HIGH DUMP BUCKET29LIGHT MATERIALS BUCKET30SIDE DUMP BUCKET32GRAPPLE BUCKET33SKELETON BUCKET34UNDERCARRIAGE35JIB BOOM36ROTATING ICEBREAKER38DIRECTIONAL SNOW PUSHER40                                                                                                                                                                                                                                                                                                                                                                                                                                                                                                                                                                                                                                                                                                                                                                                                                                                                                                                                                                                                                                                                                                                                                                                                                                                                                                                                                                                                                                                                                                                                                                                                                                                                                                                                                                                                                                                                                 | HYDRAULIC THUMB ON AXLE SUPPORT                                                                                                                                   | 25                                                             |
| FEMALE COUPLERS27EXTREME-USE ROCK BUCKET28HIGH DUMP BUCKET29LIGHT MATERIALS BUCKET30SIDE DUMP BUCKET32GRAPPLE BUCKET33SKELETON BUCKET34UNDERCARRIAGE35JIB BOOM36ROTATING ICEBREAKER38DIRECTIONAL SNOW PUSHER40                                                                                                                                                                                                                                                                                                                                                                                                                                                                                                                                                                                                                                                                                                                                                                                                                                                                                                                                                                                                                                                                                                                                                                                                                                                                                                                                                                                                                                                                                                                                                                                                                                                                                                                                                                                                                                                                                                |                                                                                                                                                                   |                                                                |
| EXTREME-USE ROCK BUCKET28HIGH DUMP BUCKET29LIGHT MATERIALS BUCKET30SIDE DUMP BUCKET32GRAPPLE BUCKET33SKELETON BUCKET34UNDERCARRIAGE35JIB BOOM36ROTATING ICEBREAKER38DIRECTIONAL SNOW PUSHER40                                                                                                                                                                                                                                                                                                                                                                                                                                                                                                                                                                                                                                                                                                                                                                                                                                                                                                                                                                                                                                                                                                                                                                                                                                                                                                                                                                                                                                                                                                                                                                                                                                                                                                                                                                                                                                                                                                                 | LOADER                                                                                                                                                            |                                                                |
| HIGH DUMP BUCKET29LIGHT MATERIALS BUCKET30SIDE DUMP BUCKET32GRAPPLE BUCKET33SKELETON BUCKET34UNDERCARRIAGE35JIB BOOM36ROTATING ICEBREAKER38DIRECTIONAL SNOW PUSHER40                                                                                                                                                                                                                                                                                                                                                                                                                                                                                                                                                                                                                                                                                                                                                                                                                                                                                                                                                                                                                                                                                                                                                                                                                                                                                                                                                                                                                                                                                                                                                                                                                                                                                                                                                                                                                                                                                                                                          |                                                                                                                                                                   | 26                                                             |
| LIGHT MATERIALS BUCKET 30<br>SIDE DUMP BUCKET 32<br>GRAPPLE BUCKET 33<br>SKELETON BUCKET 34<br>UNDERCARRIAGE 35<br>JIB BOOM 36<br>ROTATING ICEBREAKER 38<br>DIRECTIONAL SNOW PUSHER 40                                                                                                                                                                                                                                                                                                                                                                                                                                                                                                                                                                                                                                                                                                                                                                                                                                                                                                                                                                                                                                                                                                                                                                                                                                                                                                                                                                                                                                                                                                                                                                                                                                                                                                                                                                                                                                                                                                                        | QUICK-COUPLER                                                                                                                                                     |                                                                |
| SIDE DUMP BUCKET32GRAPPLE BUCKET33SKELETON BUCKET34UNDERCARRIAGE35JIB BOOM36ROTATING ICEBREAKER38DIRECTIONAL SNOW PUSHER40                                                                                                                                                                                                                                                                                                                                                                                                                                                                                                                                                                                                                                                                                                                                                                                                                                                                                                                                                                                                                                                                                                                                                                                                                                                                                                                                                                                                                                                                                                                                                                                                                                                                                                                                                                                                                                                                                                                                                                                    | QUICK-COUPLER<br>FEMALE COUPLERS                                                                                                                                  | 27                                                             |
| GRAPPLE BUCKET33SKELETON BUCKET34UNDERCARRIAGE35JIB BOOM36ROTATING ICEBREAKER38DIRECTIONAL SNOW PUSHER40                                                                                                                                                                                                                                                                                                                                                                                                                                                                                                                                                                                                                                                                                                                                                                                                                                                                                                                                                                                                                                                                                                                                                                                                                                                                                                                                                                                                                                                                                                                                                                                                                                                                                                                                                                                                                                                                                                                                                                                                      | QUICK-COUPLER<br>FEMALE COUPLERS<br>EXTREME-USE ROCK BUCKET                                                                                                       | 27<br>28                                                       |
| SKELETON BUCKET     34       UNDERCARRIAGE     35       JIB BOOM     36       ROTATING ICEBREAKER     38       DIRECTIONAL SNOW PUSHER     40                                                                                                                                                                                                                                                                                                                                                                                                                                                                                                                                                                                                                                                                                                                                                                                                                                                                                                                                                                                                                                                                                                                                                                                                                                                                                                                                                                                                                                                                                                                                                                                                                                                                                                                                                                                                                                                                                                                                                                 | QUICK-COUPLER<br>FEMALE COUPLERS<br>EXTREME-USE ROCK BUCKET<br>HIGH DUMP BUCKET                                                                                   | 27<br>28<br>29                                                 |
| UNDERCARRIAGE     35       JIB BOOM     36       ROTATING ICEBREAKER     38       DIRECTIONAL SNOW PUSHER     40                                                                                                                                                                                                                                                                                                                                                                                                                                                                                                                                                                                                                                                                                                                                                                                                                                                                                                                                                                                                                                                                                                                                                                                                                                                                                                                                                                                                                                                                                                                                                                                                                                                                                                                                                                                                                                                                                                                                                                                              | QUICK-COUPLER<br>FEMALE COUPLERS<br>EXTREME-USE ROCK BUCKET<br>HIGH DUMP BUCKET<br>LIGHT MATERIALS BUCKET                                                         | 27<br>28<br>29<br>30                                           |
| JIB BOOM 36<br>ROTATING ICEBREAKER 38<br>DIRECTIONAL SNOW PUSHER 40                                                                                                                                                                                                                                                                                                                                                                                                                                                                                                                                                                                                                                                                                                                                                                                                                                                                                                                                                                                                                                                                                                                                                                                                                                                                                                                                                                                                                                                                                                                                                                                                                                                                                                                                                                                                                                                                                                                                                                                                                                           | QUICK-COUPLER<br>FEMALE COUPLERS<br>EXTREME-USE ROCK BUCKET<br>HIGH DUMP BUCKET<br>LIGHT MATERIALS BUCKET<br>SIDE DUMP BUCKET                                     | 27<br>28<br>29<br>30<br>32                                     |
| ROTATING ICEBREAKER     38       DIRECTIONAL SNOW PUSHER     40                                                                                                                                                                                                                                                                                                                                                                                                                                                                                                                                                                                                                                                                                                                                                                                                                                                                                                                                                                                                                                                                                                                                                                                                                                                                                                                                                                                                                                                                                                                                                                                                                                                                                                                                                                                                                                                                                                                                                                                                                                               | QUICK-COUPLER<br>FEMALE COUPLERS<br>EXTREME-USE ROCK BUCKET<br>HIGH DUMP BUCKET<br>LIGHT MATERIALS BUCKET<br>SIDE DUMP BUCKET<br>GRAPPLE BUCKET                   | 27<br>28<br>29<br>30<br>32<br>33                               |
| DIRECTIONAL SNOW PUSHER 40                                                                                                                                                                                                                                                                                                                                                                                                                                                                                                                                                                                                                                                                                                                                                                                                                                                                                                                                                                                                                                                                                                                                                                                                                                                                                                                                                                                                                                                                                                                                                                                                                                                                                                                                                                                                                                                                                                                                                                                                                                                                                    | QUICK-COUPLERFEMALE COUPLERSEXTREME-USE ROCK BUCKETHIGH DUMP BUCKETLIGHT MATERIALS BUCKETSIDE DUMP BUCKETGRAPPLE BUCKETSKELETON BUCKET                            | 27<br>28<br>29<br>30<br>32<br>33<br>33<br>34                   |
|                                                                                                                                                                                                                                                                                                                                                                                                                                                                                                                                                                                                                                                                                                                                                                                                                                                                                                                                                                                                                                                                                                                                                                                                                                                                                                                                                                                                                                                                                                                                                                                                                                                                                                                                                                                                                                                                                                                                                                                                                                                                                                               | QUICK-COUPLERFEMALE COUPLERSEXTREME-USE ROCK BUCKETHIGH DUMP BUCKETLIGHT MATERIALS BUCKETSIDE DUMP BUCKETGRAPPLE BUCKETSKELETON BUCKETUNDERCARRIAGE               | 27<br>28<br>29<br>30<br>32<br>33<br>33<br>34<br>35             |
|                                                                                                                                                                                                                                                                                                                                                                                                                                                                                                                                                                                                                                                                                                                                                                                                                                                                                                                                                                                                                                                                                                                                                                                                                                                                                                                                                                                                                                                                                                                                                                                                                                                                                                                                                                                                                                                                                                                                                                                                                                                                                                               | QUICK-COUPLERFEMALE COUPLERSEXTREME-USE ROCK BUCKETHIGH DUMP BUCKETLIGHT MATERIALS BUCKETSIDE DUMP BUCKETGRAPPLE BUCKETSKELETON BUCKETUNDERCARRIAGEJIB BOOM       | 27<br>28<br>29<br>30<br>32<br>33<br>34<br>35<br>36             |
| REVERSIBLE SNOW PUSHER 41                                                                                                                                                                                                                                                                                                                                                                                                                                                                                                                                                                                                                                                                                                                                                                                                                                                                                                                                                                                                                                                                                                                                                                                                                                                                                                                                                                                                                                                                                                                                                                                                                                                                                                                                                                                                                                                                                                                                                                                                                                                                                     | QUICK-COUPLERFEMALE COUPLERSEXTREME-USE ROCK BUCKETHIGH DUMP BUCKETLIGHT MATERIALS BUCKETSIDE DUMP BUCKETGRAPPLE BUCKETSKELETON BUCKETJIB BOOMROTATING ICEBREAKER | 27<br>28<br>29<br>30<br>32<br>33<br>33<br>34<br>35<br>36<br>38 |