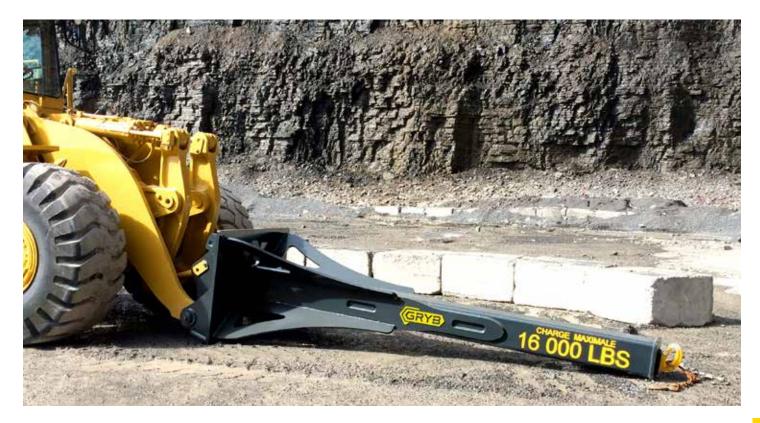

Female bolted and interchangeable quick-coupler

2 interchangeable cutting edges

Bolted-on interchangeable teeth

(GIVE)

**ON AXLE SUPPORT** FACILITATES MOVING LARGE OBJECTS OR SETTING DOWN ITEMS IN SPECIFIC PLACES