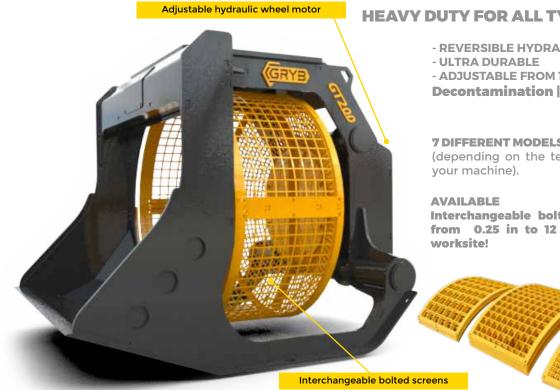

EENING BUCKET 

SCREEN ON SITE WITH ONE MACHINE AND ONE OPERATOR

**GT** Series

### **HEAVY DUTY FOR ALL TYPES OF WORK**

- REVERSIBLE HYDRAULIC WHEEL MOTOR

WARRANTY

- ADJUSTABLE FROM 12 to 34 RPM

**Decontamination | Rock | Recycling** 

7 DIFFERENT MODELS AVAILABLE (depending on the technical specifications of

Interchangeable bolted mesh as an option from 0.25 in to 12 in. for easy switch on

NO MAINTENANCE REQUIRED | STURDY | REDUCES OPERATION COSTS MADE FOR EXCAVATORS RANGING FROM 3.5 TO 65 TONS.

# **ALSO AVAILABLE FOR YOUR LOADER**

Order our loader compatible coupler so that you can use your screening bucket on your loader! We aim to offer attachments to satisfy all your needs.