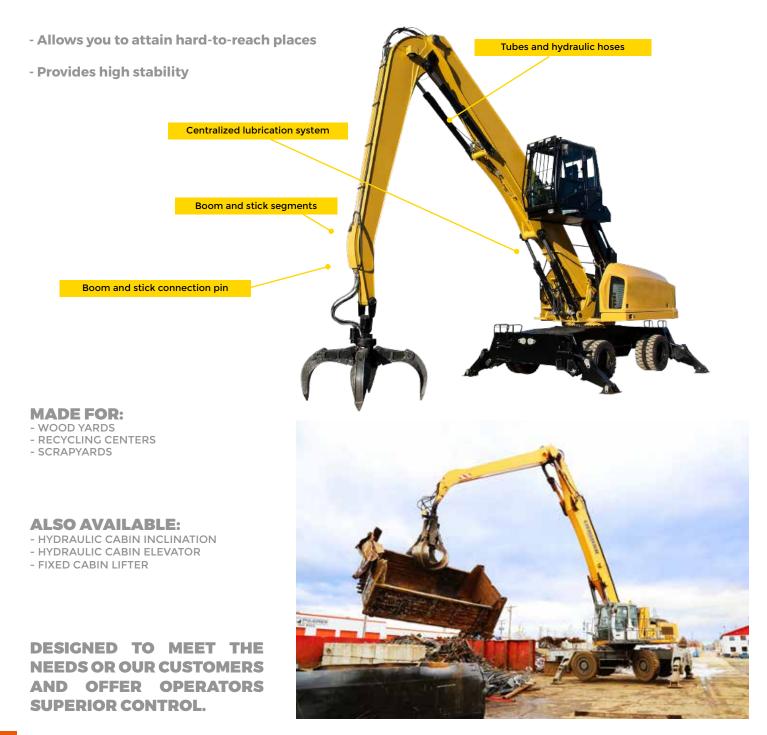

#### HIGH-RESISTANCE HYDRAULIC CYLINDERS WITH ALL-ROUND PROTECTION

- Designed to offer maximum visibility and easy change of accesories.

- Made of heavy-duty steel and assembled with great precision, these products offer outstanding reliability and quality.