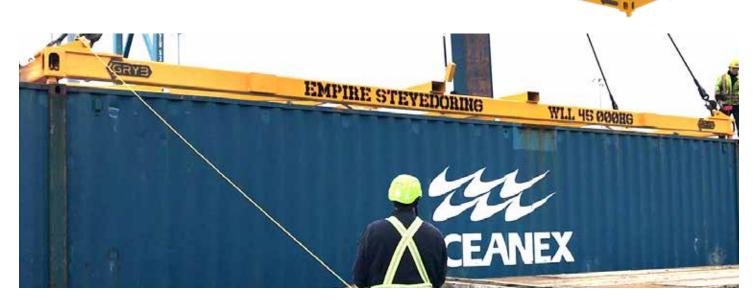

| BACKHOES                                 |    |
|------------------------------------------|----|
| FRONT END ATTACHMENTS                    | 42 |
| BACKHOE ATTACHMENTS                      | 44 |
|                                          |    |
| SCRAP MAGNET POWERGRIP                   | 48 |
| SCRAP MAGNET XTREMGRIP                   | 50 |
| HYDRAULIC MAGNET                         | 52 |
| BATTERY MAGNET                           | 53 |
| HANDLING MAGNETS                         | 54 |
| PERMANENT MAGNETIC SEPARATOR             | 56 |
| ELECTROMAGNETICS MAGNETIC SEPARATOR      | 57 |
| PERMANENT MAGNETIC PULLEY   DRUM         | 58 |
| PERMANENT MAGNETIC SWEEPER               | 59 |
| HYDRAULIC GENERATOR                      | 60 |
| DIESEL GENERATOR                         | 61 |
| MAGNETIC BUCKET                          | 62 |
| HYDRAULIC PULVERISER                     | 63 |
| MAGNETS SPECIFICATIONS                   | 64 |
|                                          |    |
| C-HOOK   PRONG                           | 69 |
| SPREADER BEAM   CONTAINER SPREADER FRAME | 70 |
| TEST STATION                             | 71 |
|                                          |    |
| LONG REACH                               | 74 |
| HIGH REACH ARM                           | 76 |
| DEMOLITION ARM                           | 77 |
| BOOM AND STICK                           | 78 |
| BOOM AND STICK EXTENSION                 | 79 |
| SPECIALIZED ARM FOR HANDLING MATERIALS   | 80 |