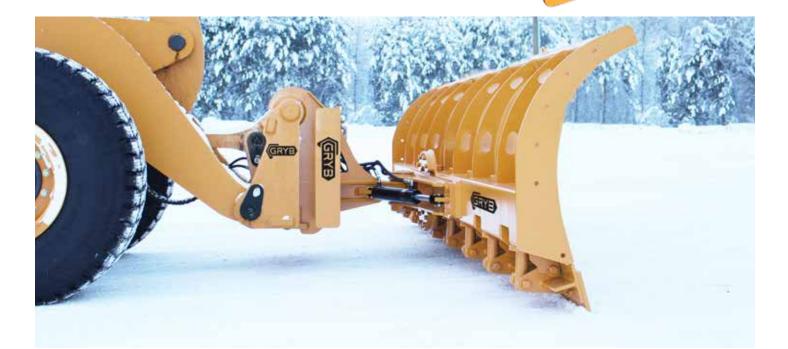

# **CRUSHING FORCE**

#### **Exclusivity**

Interchangeable female coupler compatible with your quick-coupler, no modifications required.

Each concrete pulveriser model is compatible with two types of excavators.

\*\*Other models and sizes available on request. <sup>1</sup> Quoted weight does not include top plate. <sup>2</sup> The indicated weights exclude female couplers

- <sup>3</sup> The indicated weights exclude the top plate
- Fastest implementation system with best force ratio on the market
- Interchangeable bolted-on top plate (compatible with all excavator models)
- Compatible with all quick-coupler models
- No auxiliary hydraulic needed for the mechanical system; reducing maintenance needs
- Strategic teeth positioning reduces splinters to maximize on-site security