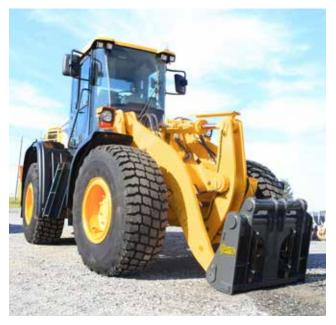

### **COMPATIBILITY**

Compatible with all female couplers and all loader models.

**COMPATIBLE JRB** 

**COMPATIBLE CATERPILLAR** 

**COMPATIBLE VOLVO** 

- WITH EXCESS FOR ALL BUCKETS AND CARRIAGE MODELS
- COMPATIBLE WITH ALL MANUFACTURER'S QUICK-COUPLERS
- DESIGNED TO MAXIMIZE YOUR BUCKET'S PERFORMANCE

#### **CUSTOM DESIGN**

We produce all female coupler models compatible with the manufacturer's quick-couplers.

Specify your exact model and we will provide you with the required coupler.

## **REPLACEMENT SERVICE**

Mention your specific model and we will be able to produce the fitting for your equipment.