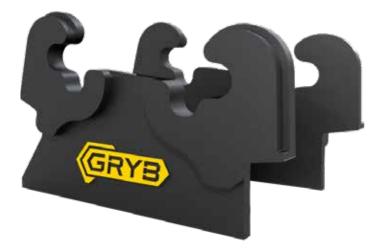

AFE and AFR models are built with an excess so you can attach them to your buckets by yourself.

**GRYB** OFFERS NUMEROUS FEMALE COUPLER MODELS COMPATIBLE WITH EVERY TYPE OF FEMALE COUPLER. Every client is unique and therefore GRYB's research and development department is continuously working towards finding the best solution for each of its clients.

Equipped with interchangeable teeth, their design offers durability and increased crushing power.

Made of heavy-duty steel, they are more resistant to wear than regular steel.

We excusively offer interchangeable female couplers compatible with all our standard products.