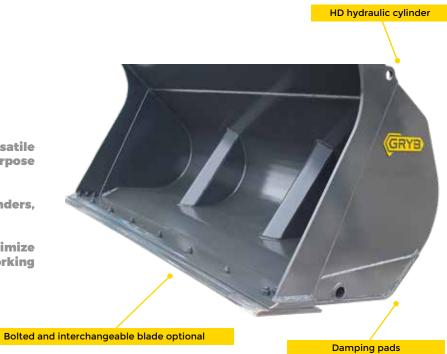

EENING BUCKET 

SCREEN ON SITE WITH ONE MACHINE AND ONE OPERATOR

**GT** Series

### **HEAVY DUTY FOR ALL TYPES OF WORK**

- REVERSIBLE HYDRAULIC WHEEL MOTOR

WARRANTY

- ADJUSTABLE FROM 12 to 34 RPM

**Decontamination | Rock | Recycling** 

7 DIFFERENT MODELS AVAILABLE (depending on the technical specifications of

Interchangeable bolted mesh as an option from 0.25 in to 12 in. for easy switch on

NO MAINTENANCE REQUIRED | STURDY | REDUCES OPERATION COSTS MADE FOR EXCAVATORS RANGING FROM 3.5 TO 65 TONS.