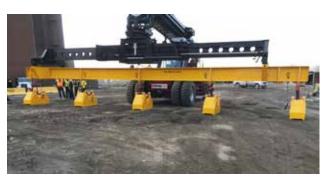

# IDEAL FOR CLEARING FARMLAND OR FORESTS

Allows you to perform long range jobs thanks to the ideal shape and angle of clearance of the removable part.

For excavators ranging from 1.5 to 40 tons.

- 2 X STRONGER THAN THAT OF THE COMPETITION
- BUILT OF EXTRA HEAVY-DUTY STEEL
- NOTHING STANDS IN THE WAY OF OUR ROOT RAKE!
- MECHANICAL ARM AND SUPPORT INCLUDED

Female bolted and interchangeable quick-coupler

2 interchangeable cutting edges

Bolted-on interchangeable teeth

(GIVE)

**ON AXLE SUPPORT** FACILITATES MOVING LARGE OBJECTS OR SETTING DOWN ITEMS IN SPECIFIC PLACES