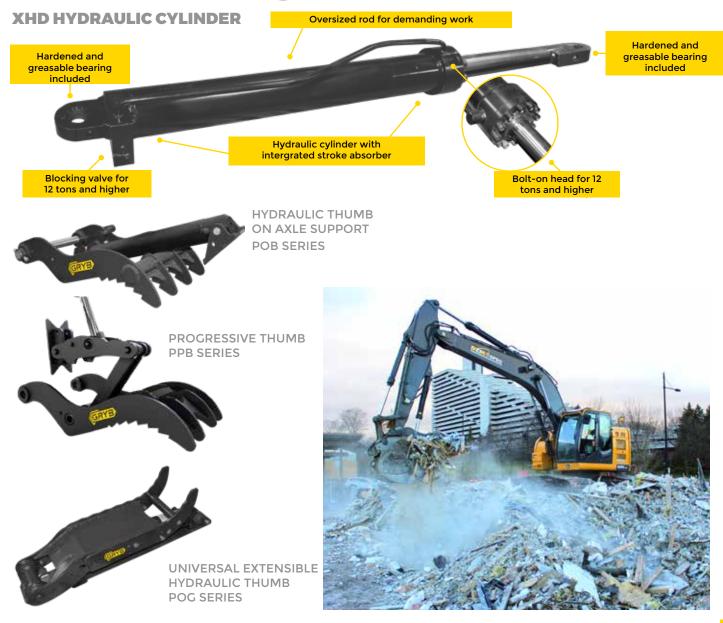

- CHOICE OF 2-4 FINGERS
- OUR IMPROVED DESIGN ALLOWS YOU TO MAINTAIN GOOD VISIBILITY
- 135° ROTATION, LOCKED VALVE INCLUDED

Fixed on the axle support, this thumb design follows the rotation of your bucket and allows maximum yield when performing your work.

Available in different sizes, for any type of excavator. FOR EXCAVATORS RANGING FROM 1.5 TO 40 TONS

#### HIGH-RESISTANCE HYDRAULIC CYLINDERS WITH ALL-ROUND PROTECTION

- Designed to offer maximum visibility and easy change of accesories.

- Made of heavy-duty steel and assembled with great precision, these products offer outstanding reliability and quality.