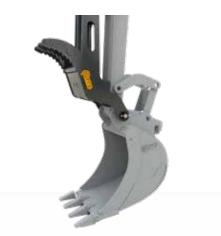

# **GRD** Series ED BUCKET

TO OPTIMIZE FORCE

NEW!

The GRYB Recessed **Bucket** combined with a standard Pin **Grabber provides excavation power** equal to the original bucket thanks to its exclusive shape, which respects the conventional excavator tilting radius.