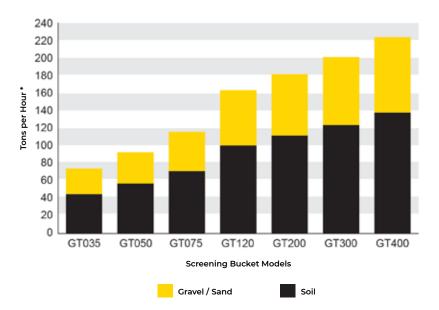

#### PRODUCTIVITY

#### PERFORMANCE

The performance of our screening buckets varies according to several factors such as screen dimension, soil quality, temperature and machine operator.

The graph to the left estimates the possible performance for each model in ideal conditions.