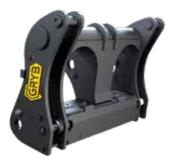

# AM Series REVERSIBLE QUICK-COUPLER

ONLY REVERSIBLE COUPLER AS STRONG AS A PIN-ON

### HYDRAULIC AND MECHANICAL COMPATIBLE

- Available in several sizes (holds up to 20 tons)

### **CUSTOM MADE TO SUIT YOUR NEEDS**

- Compact design

#### Available with hydraulic or mechanical systems

Our Pin Grabber is made of heavy duty steel and is available with a hydraulic system and dual safety system in case of hydraulic system pressure failure.

The Pin Grabber is also available with a semi-manual mechanical system and a spring system for an automatic coupling multi-center / center for all attachments.

Equipped with a manual safety restraint system to ensure safe use on all excavation work.

#### Available for excavators ranging from 7.5 to 85 tons