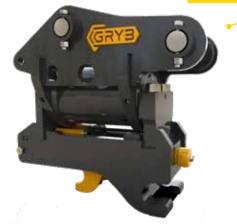

# AM Series REVERSIBLE QUICK-COUPLER

ONLY REVERSIBLE COUPLER AS STRONG AS A PIN-ON

### HYDRAULIC AND MECHANICAL COMPATIBLE

- Available in several sizes (holds up to 20 tons)

### **CUSTOM MADE TO SUIT YOUR NEEDS**

- Compact design

#### Available with hydraulic or mechanical systems

Our Pin Grabber is made of heavy duty steel and is available with a hydraulic system and dual safety system in case of hydraulic system pressure failure.

The Pin Grabber is also available with a semi-manual mechanical system and a spring system for an automatic coupling multi-center / center for all attachments.

Equipped with a manual safety restraint system to ensure safe use on all excavation work.

#### Available for excavators ranging from 7.5 to 85 tons