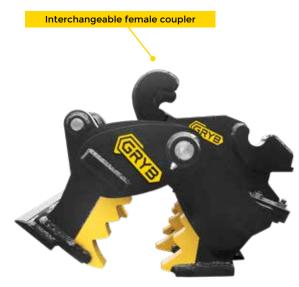

AFE and AFR models are built with an excess so you can attach them to your buckets by yourself.

**GRYB** OFFERS NUMEROUS FEMALE COUPLER MODELS COMPATIBLE WITH EVERY TYPE OF FEMALE COUPLER. Every client is unique and therefore GRYB's research and development department is continuously working towards finding the best solution for each of its clients.

Equipped with interchangeable teeth, their design offers durability and increased crushing power.

Made of heavy-duty steel, they are more resistant to wear than regular steel.

We excusively offer interchangeable female couplers compatible with all our standard products.