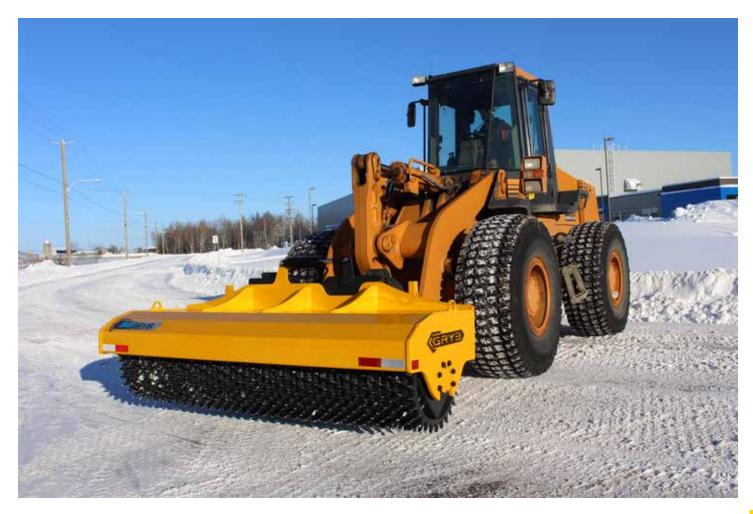

# **CRUSHING FORCE**

#### **Exclusivity**

Interchangeable female coupler compatible with your quick-coupler, no modifications required.

Each concrete pulveriser model is compatible with two types of excavators.

\*\*Other models and sizes available on request. <sup>1</sup> Quoted weight does not include top plate. <sup>2</sup> The indicated weights exclude female couplers

- <sup>3</sup> The indicated weights exclude the top plate
- Fastest implementation system with best force ratio on the market
- Interchangeable bolted-on top plate (compatible with all excavator models)
- Compatible with all quick-coupler models
- No auxiliary hydraulic needed for the mechanical system; reducing maintenance needs
- Strategic teeth positioning reduces splinters to maximize on-site security