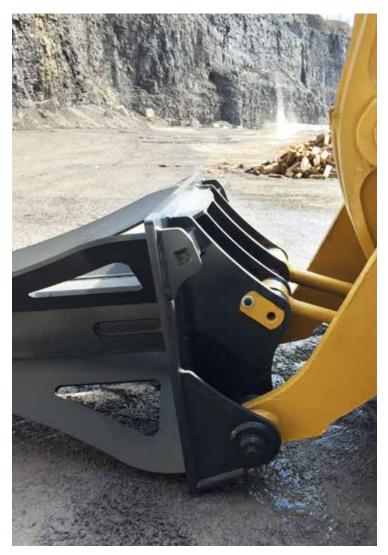

# AM Series REVERSIBLE QUICK-COUPLER

ONLY REVERSIBLE COUPLER AS STRONG AS A PIN-ON

### HYDRAULIC AND MECHANICAL COMPATIBLE

- Available in several sizes (holds up to 20 tons)

### **CUSTOM MADE TO SUIT YOUR NEEDS**

- Compact design

#### Available with hydraulic or mechanical systems

Our Pin Grabber is made of heavy duty steel and is available with a hydraulic system and dual safety system in case of hydraulic system pressure failure.

The Pin Grabber is also available with a semi-manual mechanical system and a spring system for an automatic coupling multi-center / center for all attachments.

Equipped with a manual safety restraint system to ensure safe use on all excavation work.