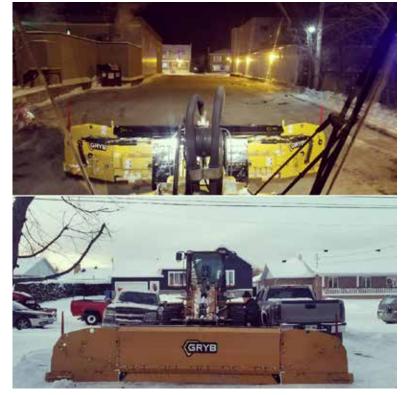

# **CRUSHING FORCE**

#### **Exclusivity**

Interchangeable female coupler compatible with your quick-coupler, no modifications required.

Each concrete pulveriser model is compatible with two types of excavators.

\*\*Other models and sizes available on request. <sup>1</sup> Quoted weight does not include top plate. <sup>2</sup> The indicated weights exclude female couplers

- <sup>3</sup> The indicated weights exclude the top plate
- Fastest implementation system with best force ratio on the market
- Interchangeable bolted-on top plate (compatible with all excavator models)
- Compatible with all quick-coupler models
- No auxiliary hydraulic needed for the mechanical system; reducing maintenance needs
- Strategic teeth positioning reduces splinters to maximize on-site security

EENING BUCKET 

SCREEN ON SITE WITH ONE MACHINE AND ONE OPERATOR

**GT** Series

### **HEAVY DUTY FOR ALL TYPES OF WORK**

- REVERSIBLE HYDRAULIC WHEEL MOTOR

WARRANTY

- ADJUSTABLE FROM 12 to 34 RPM

**Decontamination | Rock | Recycling** 

7 DIFFERENT MODELS AVAILABLE (depending on the technical specifications of

Interchangeable bolted mesh as an option from 0.25 in to 12 in. for easy switch on

NO MAINTENANCE REQUIRED | STURDY | REDUCES OPERATION COSTS MADE FOR EXCAVATORS RANGING FROM 3.5 TO 65 TONS.

# **ALSO AVAILABLE FOR YOUR LOADER**

Order our loader compatible coupler so that you can use your screening bucket on your loader! We aim to offer attachments to satisfy all your needs.