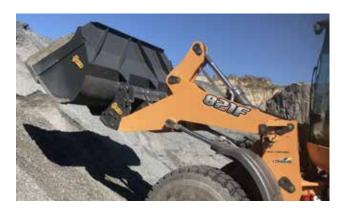

# **GRD** Series ED BUCKET

TO OPTIMIZE FORCE

NEW!

The GRYB Recessed **Bucket** combined with a standard Pin **Grabber provides excavation power** equal to the original bucket thanks to its exclusive shape, which respects the conventional excavator tilting radius.