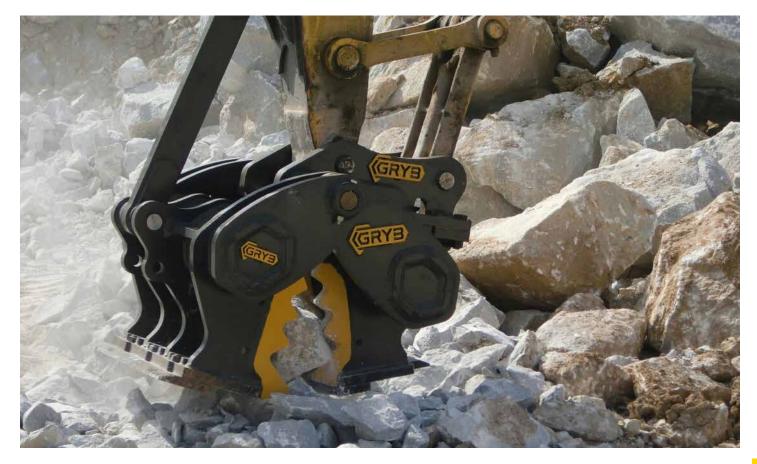

#### - A STRONGER JAW THAN THE STANDARD PIN-ON

ARRAN

- **TAKES ONLY 5 MINUTES TO INSTALL** (10 X FASTER THAN OTHER BRANDS)
- INTERCHANGEABLE TOP PLATE (COMPATIBLE WITH ALL TYPES OF EXCAVATORS)
  - Their elite design can crush, break, or pulverize several types of concrete.

Equipped with interchangeable teeth, their design offers durability and increased crushing power.

Made of heavy-duty steel, they are more resistant to wear than regular steel.

We excusively offer interchangeable female couplers compatible with all our standard products.