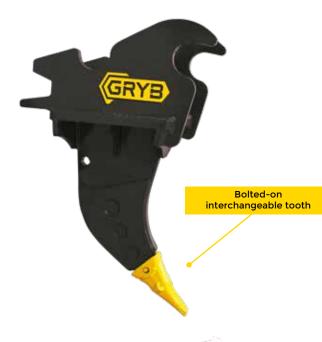

S Series

THE ARCHED SECTION ALLOWS FOR EASY PENETRATION OF ROCKY AND FROZEN GROUND

- Made of heavy duty steel
- Offers a superior digging force and a leverage effect
- Available in different sizes for different types of work and excavators
- INTERCHANGEABLE BOLT-ON TOOTH
- MINIMAL MAINTENANCE
- FOR EXCAVATORS RANGING FROM 1.5 TO 85 TONS