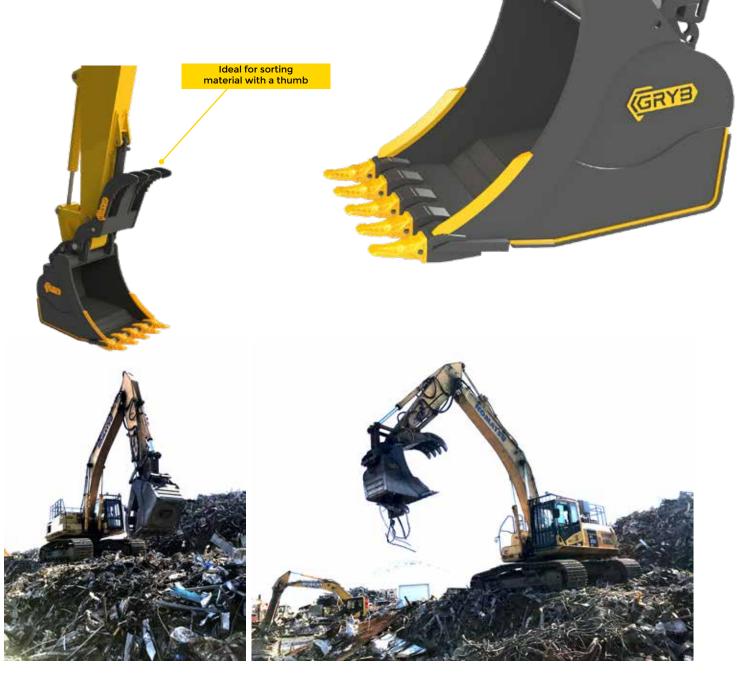

# **GRD** Series ED BUCKET

TO OPTIMIZE FORCE

NEW!

The GRYB Recessed **Bucket** combined with a standard Pin **Grabber provides excavation power** equal to the original bucket thanks to its exclusive shape, which respects the conventional excavator tilting radius.

## IDEAL FOR CLEARING AGRICULTURAL OR WOODED LAND

The curvature makes extraction and handling a breeze. Whether it's clearing farmland or forests, nothing can stop it.

- Available in different sizes for different types of work

### **PROPOSED COMBINATION**

A grapple or a thumb can be added to your rake.

This combination will assist you during your material handling situations. It is the needed helping hand to speedup work.

- CHOICE OF INTER-FINGERS SPACE
- CHOOSE THE NUMBER OF FINGERS
- ANTI-TRAPPING SYSTEM INCLUDED