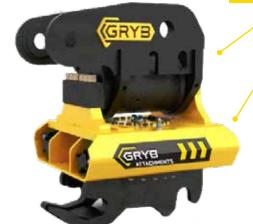

# AM Series REVERSIBLE QUICK-COUPLER

ONLY REVERSIBLE COUPLER AS STRONG AS A PIN-ON

### HYDRAULIC AND MECHANICAL COMPATIBLE

- Available in several sizes (holds up to 20 tons)

### **CUSTOM MADE TO SUIT YOUR NEEDS**

- Compact design

#### Available with hydraulic or mechanical systems

Our Pin Grabber is made of heavy duty steel and is available with a hydraulic system and dual safety system in case of hydraulic system pressure failure.

The Pin Grabber is also available with a semi-manual mechanical system and a spring system for an automatic coupling multi-center / center for all attachments.

Equipped with a manual safety restraint system to ensure safe use on all excavation work.

#### Available for excavators ranging from 7.5 to 85 tons