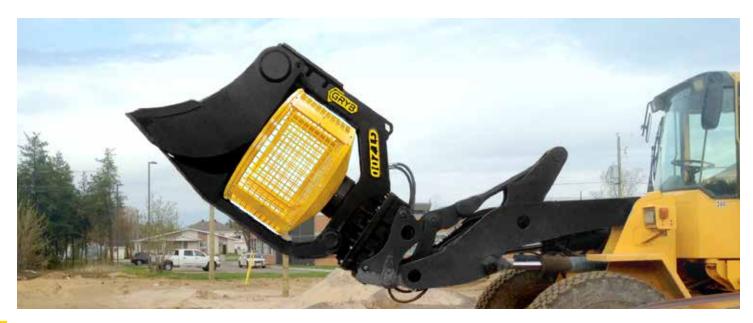

EENING BUCKET 

SCREEN ON SITE WITH ONE MACHINE AND ONE OPERATOR

**GT** Series

### **HEAVY DUTY FOR ALL TYPES OF WORK**

- REVERSIBLE HYDRAULIC WHEEL MOTOR

WARRANTY

- ADJUSTABLE FROM 12 to 34 RPM

**Decontamination | Rock | Recycling** 

7 DIFFERENT MODELS AVAILABLE (depending on the technical specifications of

Interchangeable bolted mesh as an option from 0.25 in to 12 in. for easy switch on

NO MAINTENANCE REQUIRED | STURDY | REDUCES OPERATION COSTS MADE FOR EXCAVATORS RANGING FROM 3.5 TO 65 TONS.

# **ALSO AVAILABLE FOR YOUR LOADER**

Order our loader compatible coupler so that you can use your screening bucket on your loader! We aim to offer attachments to satisfy all your needs.