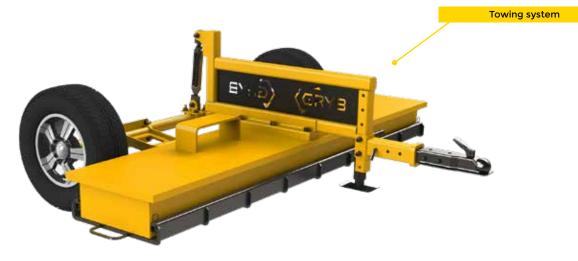

DIAMETER CAN BE CONFIGURED UP TO 36 IN.
- MANGANESE WEAR PLATES
- EXCELLENT RETURN ON INVESTMENT
- CUSTOM SHAFT DIMENSIONS



# AIB Series PERMANENT MAGNETIC SWEEPER

IDEAL FOR FACTORIES, AIRPORTS, MINES, SAWMILLS, AND SORTING CENTERS.

WARRANTY

THE AIB SERIES IS BUILT TO CLEAN WORK AREAS.

EASY TO USE, THE SWEEPER REQUIRES NO MAINTENANCE AND CAN CATCH ALL SIZES OF FERROUS PARTICULES AT AN IMPRESSIVE DISTANCE, PREVENTING DAMAGE TO VEHICLES AND TO WORKERS.

- RESISTANT STEEL ENCLOSURE
- 100% DUTY CYCLE
- NO OPERATING COST
- STAINLESS STEEL CLEANING SYSTEM
- SUSPENSION HEIGHT: 4"-6"
- NO ELECTRICAL MAINTENANCE
- OPERATING SPEED : UP TO 18 MPH
- REMOVES UNDESIRABLE TRAMP METAL FROM WORK AREAS
- PREVENTS DAMAGE TO VEHICLES
- IMPROVES WORKPLACE SAFETY
- TOWING OPTION AVAILABLE
- CUSTOM WIDTH



# HYDGEN Series HYDRAULIC GENERATOR

This generator, equipped with a controller, is designed to be very compact. The available hydraulic power potential on the machine provides the power to operate the electromagnet.

A dedicated pump for the generator is installed on the machine to avoid flow fluctuations, function downturn, and uneven traction problems. These issues are observed when a priority valve is being used. The controller allows for rapid magnetization and demagnetisation of the electromagnet.

#### **INTELLIGENT CONTROLLER**

WE ALSO OFFER A HIGH-PERFORMANCE INTELLIGENT CONTROLLER FOR GENERATORS TO REPLACE THE OUTDATED MECHANICAL CONTROLLERS.

#### Integrated controller

- SAFE AND COMPACT
- DEDICATED PUMP FOR GENERATOR
- CONTROL VALVE FOR GENERATOR (USE ONLY WHEN NEEDED)
- AL