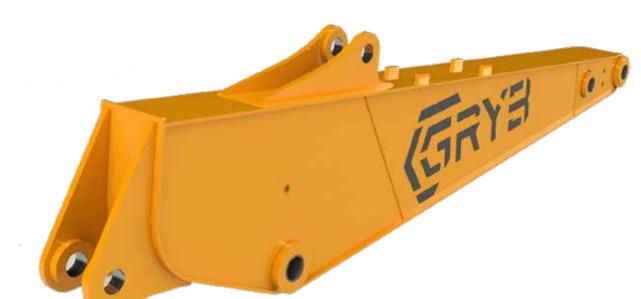

| BACKHOES                                 |    |
|------------------------------------------|----|
| FRONT END ATTACHMENTS                    | 42 |
| BACKHOE ATTACHMENTS                      | 44 |
|                                          |    |
| SCRAP MAGNET POWERGRIP                   | 48 |
| SCRAP MAGNET XTREMGRIP                   | 50 |
| HYDRAULIC MAGNET                         | 52 |
| BATTERY MAGNET                           | 53 |
| HANDLING MAGNETS                         | 54 |
| PERMANENT MAGNETIC SEPARATOR             | 56 |
| ELECTROMAGNETICS MAGNETIC SEPARATOR      | 57 |
| PERMANENT MAGNETIC PULLEY   DRUM         | 58 |
| PERMANENT MAGNETIC SWEEPER               | 59 |
| HYDRAULIC GENERATOR                      | 60 |
| DIESEL GENERATOR                         | 61 |
| MAGNETIC BUCKET                          | 62 |
| HYDRAULIC PULVERISER                     | 63 |
| MAGNETS SPECIFICATIONS                   | 64 |
|                                          |    |
| C-HOOK   PRONG                           | 69 |
| SPREADER BEAM   CONTAINER SPREADER FRAME | 70 |
| TEST STATION                             | 71 |
|                                          |    |
| LONG REACH                               | 74 |
| HIGH REACH ARM                           | 76 |
| DEMOLITION ARM                           | 77 |
| BOOM AND STICK                           | 78 |
| BOOM AND STICK EXTENSION                 | 79 |
| SPECIALIZED ARM FOR HANDLING MATERIALS   | 80 |