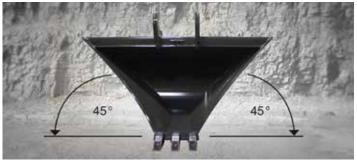

### STANDARD

45° inclination on each side.

Tilt 90° and more depending on model

## EASILY SWITCH BETWEEN LEVELING, HANDLING, DIGGING, AND EXCAVATING.

45° TILT ON EACH SIDE

**JCKET** 

**GPT Series** 

-SUPERIOR DESIGN, 45° TILT ALLOWS MOVEMENT ON EACH SIDE.

-SAVES TIME AND MONEY FOR THE OPERATOR. -AVAILABLE IN DIFFERENT SIZES AND CAPACITIES FOR DIFFERENT TYPES OF WORK AND EXCAVATORS. Interchangeable female coupler