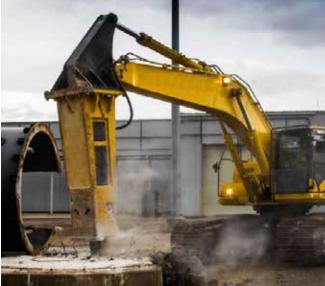

#### - A STRONGER JAW THAN THE STANDARD PIN-ON

ARRAN

- **TAKES ONLY 5 MINUTES TO INSTALL** (10 X FASTER THAN OTHER BRANDS)
- INTERCHANGEABLE TOP PLATE (COMPATIBLE WITH ALL TYPES OF EXCAVATORS)
  - Their elite design can crush, break, or pulverize several types of concrete.

Equipped with interchangeable teeth, their design offers durability and increased crushing power.

Made of heavy-duty steel, they are more resistant to wear than regular steel.

We excusively offer interchangeable female couplers compatible with all our standard products.