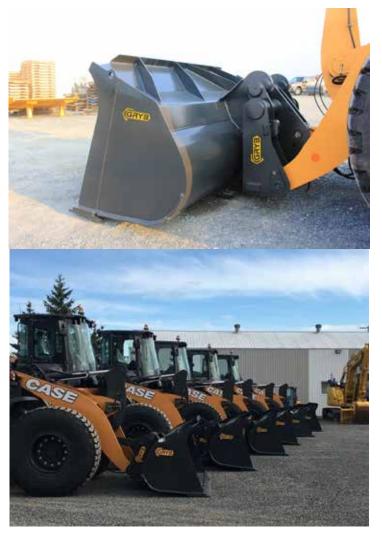

# CLH Series EXTREME-USE ROCK BUCKET

Quick-coupler

reinforcement protection

Made-to-measure fork heel protectors

GRYE

WEAR RESISTANT FOR WORK ON ROCKY OR BLASTED TERRAINS

Rock chip protection for the loaders

#### **QUALITY CONTROL**

Our Extreme-Use Rock Buckets are subject to several quality tests and are approved by an engineer.

Each part is preheated to the recommended temperature and then welded in a controlled heat to provide outstanding resistance.