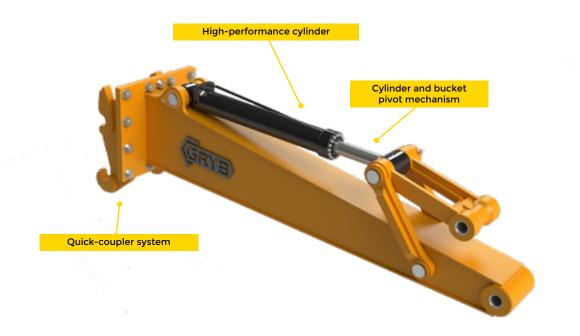

# AM Series REVERSIBLE QUICK-COUPLER

ONLY REVERSIBLE COUPLER AS STRONG AS A PIN-ON

### HYDRAULIC AND MECHANICAL COMPATIBLE

- Available in several sizes (holds up to 20 tons)

### **CUSTOM MADE TO SUIT YOUR NEEDS**

- Compact design

#### Available with hydraulic or mechanical systems

Our Pin Grabber is made of heavy duty steel and is available with a hydraulic system and dual safety system in case of hydraulic system pressure failure.

The Pin Grabber is also available with a semi-manual mechanical system and a spring system for an automatic coupling multi-center / center for all attachments.

Equipped with a manual safety restraint system to ensure safe use on all excavation work.

#### Available for excavators ranging from 7.5 to 85 tons