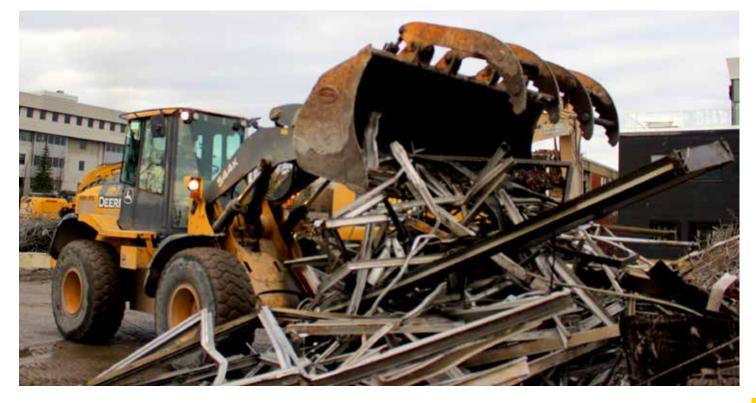

# **4-IN-1 BUCKET**

COMBINES THE USE OF A GRAPPLE, THE STRENGTH OF A STANDARD THUMB, AND THE FUNCTIONS OF A DITCHING BUCKET