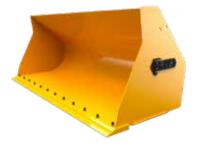

ALL OF OUR SOLUTIONS ARE ADAPTABLE TO THE MACHINERY AND THE SPECIFIC REQUIREMENTS OF CONTRACTORS IN SEVERAL INDUSTRIES, SUCH AS MINING INDUSTRY.

**XHD Series** 

EXTREME HEAVY-DUTY BUCKET

 Anti-wear plates
 Reinforced sides

 Anti-wear plates
 SAFIE

 CORDE
 CORDE

 Corde
 Corde

 Anti-wear plates
 Corde

 Corde
 Corde

 Corde
 Corde

 Corde
 Corde

 Coole
 Corde

 Corde
 Corde

 Corde
 Corde

 Corde
 Cord

 Corde
 <td

SAFETY FACTOR 4X THE MAXIMUM STRENGTH OF THE EXCAVATOR.

WARRANTY

LOADING AND DUMPING AT OPTIMIZED ANGLES.

RECOMMENDED CHOICE IF YOU CHANGE YOUR TEETH EVERY 200 HOURS.

AVAILABLE FOR EXCAVATORS RANGING FROM 20 TO 120 TONS.

- Easily interchangeable bolted-on wear plates
- Wear plates are added on the backing and side boards to prevent premature wear
- The half-arrow edge is 100 %protected
- Heel shrouds will protect your bucket welds from abrasion and premature wear
- The V-shaped blade makes penetrating blasted materials easy

### These buckets are designed for the worst winter and mining conditions.

- Manufactured from extremely wear-resistant materials and are assembled with great precision.
- Our XHD buckets are subject to several quality tests and are approved by an engineer.