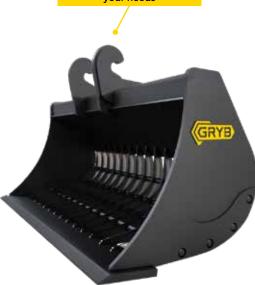

# 

| REVERSIBLE QUICK-COUPLER8QUICK HITCH PIN GRABBER STRUCTURE8TILTING QUICK-COUPLER9STANDARD FEMALE COUPLER10CONCRETE PULVERISER12SCREENING BUCKET184-IN-1 BUCKET19TILT DITCHING BUCKET20DITCHING BUCKET   TRAPEZOIDAL BUCKET21SKELETON BUCKET   TRAPEZOIDAL BUCKET22RECESSED BUCKET   ROOT RAKE23RIPPER   STUMP SHEARS24LOARDER25QUICK-COUPLER26FEMALE COUPLERS27EXTREME-USE ROCK BUCKET28HIGH DUMP BUCKET30SIDE DUMP BUCKET32GRAPPLE BUCKET34UNDERCARRIAGE36JIB BOOM36DIRCTINAL SNOW PUSHER40                                                                                                                                                                                                                                                                                                                                                                                                                                                                                                                                                                                                                                                                                                                                                                                                                                                                                                                                                                                                                                                                                                                                                                                                                                                                                                                                                                                                                                                                                                                                                                                                                  | EXCAVATOR                                                                                                                                                         |                                                                |
|---------------------------------------------------------------------------------------------------------------------------------------------------------------------------------------------------------------------------------------------------------------------------------------------------------------------------------------------------------------------------------------------------------------------------------------------------------------------------------------------------------------------------------------------------------------------------------------------------------------------------------------------------------------------------------------------------------------------------------------------------------------------------------------------------------------------------------------------------------------------------------------------------------------------------------------------------------------------------------------------------------------------------------------------------------------------------------------------------------------------------------------------------------------------------------------------------------------------------------------------------------------------------------------------------------------------------------------------------------------------------------------------------------------------------------------------------------------------------------------------------------------------------------------------------------------------------------------------------------------------------------------------------------------------------------------------------------------------------------------------------------------------------------------------------------------------------------------------------------------------------------------------------------------------------------------------------------------------------------------------------------------------------------------------------------------------------------------------------------------|-------------------------------------------------------------------------------------------------------------------------------------------------------------------|----------------------------------------------------------------|
| CSTILTING QUICK-COUPLER9STANDARD FEMALE COUPLER10CONCRETE PULVERISER12SCREENING BUCKET14EXTREME HEAVY DUTY BUCKET184-IN-1 BUCKET20DITCHING BUCKET21SKELETON BUCKET   TRAPEZOIDAL BUCKET22RECESSED BUCKET   ROOT RAKE23RIPPER   STUMP SHEARS24HYDRAULIC THUMB ON AXLE SUPPORT25QUICK-COUPLER26FEMALE COUPLERS27EXTREME-USE ROCK BUCKET28HIGH DUMP BUCKET30SIDE DUMP BUCKET33SKELETON BUCKET33SKELETON BUCKET34UNDERCARRIACE34JIB BOOM36ROTATING ICEBREAKER38DIRECTIONAL SNOW PUSHER40                                                                                                                                                                                                                                                                                                                                                                                                                                                                                                                                                                                                                                                                                                                                                                                                                                                                                                                                                                                                                                                                                                                                                                                                                                                                                                                                                                                                                                                                                                                                                                                                                          | REVERSIBLE QUICK-COUPLER                                                                                                                                          | 8                                                              |
| STANDARD FEMALE COUPLER10CONCRETE PULVERISER12SCREENING BUCKET14EXTREME HEAVY DUTY BUCKET184-IN-1 BUCKET19TILT DITCHING BUCKET20DITCHING BUCKET21SKELETON BUCKET   TRAPEZOIDAL BUCKET22RECESSED BUCKET   ROOT RAKE23RIPPER   STUMP SHEARS24HYDRAULIC THUMB ON AXLE SUPPORT26GUICK-COUPLER26FEMALE COUPLERS27EXTREME-USE ROCK BUCKET28HIGH DUMP BUCKET29LIGHT MATERIALS BUCKET30SIDE DUMP BUCKET32SKELETON BUCKET34UNDERCARRIACE35JIB BOOM36ROTATING ICEBREAKER38DIRECTIONAL SNOW PUSHER40                                                                                                                                                                                                                                                                                                                                                                                                                                                                                                                                                                                                                                                                                                                                                                                                                                                                                                                                                                                                                                                                                                                                                                                                                                                                                                                                                                                                                                                                                                                                                                                                                     | QUICK HITCH PIN GRABBER STRUCTURE                                                                                                                                 | 8                                                              |
| International of the second | TILTING QUICK-COUPLER                                                                                                                                             | 9                                                              |
| Contract of Contract.14SCREENING BUCKET18EXTREME HEAVY DUTY BUCKET184-IN-1 BUCKET20DITCHING BUCKET21SKELETON BUCKET   TRAPEZOIDAL BUCKET22RECESSED BUCKET   TRAPEZOIDAL BUCKET22RECESSED BUCKET   ROOT RAKE23RIPPER   STUMP SHEARS24HYDRAULIC THUMB ON AXLE SUPPORT25QUICK-COUPLER26FEMALE COUPLERS27EXTREME-USE ROCK BUCKET28HIGH DUMP BUCKET29LIGHT MATERIALS BUCKET30SIDE DUMP BUCKET32GRAPPLE BUCKET33SKELETON BUCKET34UNDERCARRIAGE35JIB BOOM36ROTATING ICEBREAKER38DIRECTIONAL SNOW PUSHER40                                                                                                                                                                                                                                                                                                                                                                                                                                                                                                                                                                                                                                                                                                                                                                                                                                                                                                                                                                                                                                                                                                                                                                                                                                                                                                                                                                                                                                                                                                                                                                                                            | STANDARD FEMALE COUPLER                                                                                                                                           | 10                                                             |
| EXTREME HEAVY DUTY BUCKET184-IN-1 BUCKET19TILT DITCHING BUCKET20DITCHING BUCKET21SKELETON BUCKET   TRAPEZOIDAL BUCKET22RECESSED BUCKET   ROOT RAKE23RIPPER   STUMP SHEARS24HYDRAULIC THUMB ON AXLE SUPPORT25QUICK-COUPLER26FEMALE COUPLERS27EXTREME-USE ROCK BUCKET28HIGH DUMP BUCKET29LIGHT MATERIALS BUCKET30SIDE DUMP BUCKET32GRAPPLE BUCKET34JIB BOOM36ROTATING ICEBREAKER38DIRECTIONAL SNOW PUSHER40                                                                                                                                                                                                                                                                                                                                                                                                                                                                                                                                                                                                                                                                                                                                                                                                                                                                                                                                                                                                                                                                                                                                                                                                                                                                                                                                                                                                                                                                                                                                                                                                                                                                                                     | CONCRETE PULVERISER                                                                                                                                               | 12                                                             |
| A-IN-1 BUCKET19TILT DITCHING BUCKET20DITCHING BUCKET   TRAPEZOIDAL BUCKET21SKELETON BUCKET   TRAPEZOIDAL BUCKET22RECESSED BUCKET   ROOT RAKE23RIPPER   STUMP SHEARS24HYDRAULIC THUMB ON AXLE SUPPORT25LOADER27QUICK-COUPLER26FEMALE COUPLERS27EXTREME-USE ROCK BUCKET28HICH DUMP BUCKET29LIGHT MATERIALS BUCKET30SIDE DUMP BUCKET32GRAPPLE BUCKET34UNDERCARRIAGE35JIB BOOM36ROTATING ICEBREAKER38DIRECTIONAL SNOW PUSHER40                                                                                                                                                                                                                                                                                                                                                                                                                                                                                                                                                                                                                                                                                                                                                                                                                                                                                                                                                                                                                                                                                                                                                                                                                                                                                                                                                                                                                                                                                                                                                                                                                                                                                    | SCREENING BUCKET                                                                                                                                                  | 14                                                             |
| TILT DITCHING BUCKET20DITCHING BUCKET21SKELETON BUCKET   TRAPEZOIDAL BUCKET22RECESSED BUCKET   ROOT RAKE23RIPPER   STUMP SHEARS24HYDRAULIC THUMB ON AXLE SUPPORT25LOADER26GUICK-COUPLER26FEMALE COUPLERS27EXTREME-USE ROCK BUCKET28HIGH DUMP BUCKET29LIGHT MATERIALS BUCKET30SIDE DUMP BUCKET32GRAPPLE BUCKET33SKELETON BUCKET34UNDERCARRIAGE35JIB BOOM36ROTATING ICEBREAKER40                                                                                                                                                                                                                                                                                                                                                                                                                                                                                                                                                                                                                                                                                                                                                                                                                                                                                                                                                                                                                                                                                                                                                                                                                                                                                                                                                                                                                                                                                                                                                                                                                                                                                                                                | EXTREME HEAVY DUTY BUCKET                                                                                                                                         | 18                                                             |
| International of the sector | 4-IN-1 BUCKET                                                                                                                                                     | 19                                                             |
| SKELETON BUCKET   TRAPEZOIDAL BUCKET22RECESSED BUCKET   ROOT RAKE23RIPPER   STUMP SHEARS24HYDRAULIC THUMB ON AXLE SUPPORT25LOADER26FEMALE COUPLER26FEMALE COUPLERS27EXTREME-USE ROCK BUCKET28HICH DUMP BUCKET29LIGHT MATERIALS BUCKET30SIDE DUMP BUCKET32GRAPPLE BUCKET33SKELETON BUCKET34UNDERCARRIAGE35JIB BOOM36ROTATING ICEBREAKER38DIRECTIONAL SNOW PUSHER40                                                                                                                                                                                                                                                                                                                                                                                                                                                                                                                                                                                                                                                                                                                                                                                                                                                                                                                                                                                                                                                                                                                                                                                                                                                                                                                                                                                                                                                                                                                                                                                                                                                                                                                                             | TILT DITCHING BUCKET                                                                                                                                              | 20                                                             |
| RECESSED BUCKET   ROOT RAKE23RIPPER   STUMP SHEARS24HYDRAULIC THUMB ON AXLE SUPPORT25LOADER26GUICK-COUPLER26FEMALE COUPLERS27EXTREME-USE ROCK BUCKET28HIGH DUMP BUCKET29LIGHT MATERIALS BUCKET30SIDE DUMP BUCKET32GRAPPLE BUCKET33SKELETON BUCKET34UNDERCARRIAGE35JIB BOOM36ROTATING ICEBREAKER38DIRECTIONAL SNOW PUSHER40                                                                                                                                                                                                                                                                                                                                                                                                                                                                                                                                                                                                                                                                                                                                                                                                                                                                                                                                                                                                                                                                                                                                                                                                                                                                                                                                                                                                                                                                                                                                                                                                                                                                                                                                                                                    | DITCHING BUCKET                                                                                                                                                   | 21                                                             |
| RIPPER   STUMP SHEARS24HYDRAULIC THUMB ON AXLE SUPPORT25LUAOER26QUICK-COUPLER26FEMALE COUPLERS27EXTREME-USE ROCK BUCKET28HIGH DUMP BUCKET29LIGHT MATERIALS BUCKET30SIDE DUMP BUCKET32GRAPPLE BUCKET33SKELETON BUCKET34UNDERCARRIAGE35JIB BOOM36ROTATING ICEBREAKER38DIRECTIONAL SNOW PUSHER40                                                                                                                                                                                                                                                                                                                                                                                                                                                                                                                                                                                                                                                                                                                                                                                                                                                                                                                                                                                                                                                                                                                                                                                                                                                                                                                                                                                                                                                                                                                                                                                                                                                                                                                                                                                                                 | SKELETON BUCKET   TRAPEZOIDAL BUCKET                                                                                                                              | 22                                                             |
| HYDRAULIC THUMB ON AXLE SUPPORT25LOADER26QUICK-COUPLER26FEMALE COUPLERS27EXTREME-USE ROCK BUCKET28HIGH DUMP BUCKET29LIGHT MATERIALS BUCKET30SIDE DUMP BUCKET32GRAPPLE BUCKET33SKELETON BUCKET34UNDERCARRIAGE35JIB BOOM36ROTATING ICEBREAKER38DIRECTIONAL SNOW PUSHER40                                                                                                                                                                                                                                                                                                                                                                                                                                                                                                                                                                                                                                                                                                                                                                                                                                                                                                                                                                                                                                                                                                                                                                                                                                                                                                                                                                                                                                                                                                                                                                                                                                                                                                                                                                                                                                        | RECESSED BUCKET   ROOT RAKE                                                                                                                                       | 23                                                             |
| LOADER26QUICK-COUPLER26FEMALE COUPLERS27EXTREME-USE ROCK BUCKET28HIGH DUMP BUCKET29LIGHT MATERIALS BUCKET30SIDE DUMP BUCKET32GRAPPLE BUCKET33SKELETON BUCKET34UNDERCARRIAGE35JIB BOOM36ROTATING ICEBREAKER38DIRECTIONAL SNOW PUSHER40                                                                                                                                                                                                                                                                                                                                                                                                                                                                                                                                                                                                                                                                                                                                                                                                                                                                                                                                                                                                                                                                                                                                                                                                                                                                                                                                                                                                                                                                                                                                                                                                                                                                                                                                                                                                                                                                         | RIPPER   STUMP SHEARS                                                                                                                                             | 24                                                             |
| QUICK-COUPLER26FEMALE COUPLERS27EXTREME-USE ROCK BUCKET28HIGH DUMP BUCKET29LIGHT MATERIALS BUCKET30SIDE DUMP BUCKET32GRAPPLE BUCKET33SKELETON BUCKET34UNDERCARRIAGE35JIB BOOM36ROTATING ICEBREAKER38DIRECTIONAL SNOW PUSHER40                                                                                                                                                                                                                                                                                                                                                                                                                                                                                                                                                                                                                                                                                                                                                                                                                                                                                                                                                                                                                                                                                                                                                                                                                                                                                                                                                                                                                                                                                                                                                                                                                                                                                                                                                                                                                                                                                 | HYDRAULIC THUMB ON AXLE SUPPORT                                                                                                                                   | 25                                                             |
| FEMALE COUPLERS27EXTREME-USE ROCK BUCKET28HIGH DUMP BUCKET29LIGHT MATERIALS BUCKET30SIDE DUMP BUCKET32GRAPPLE BUCKET33SKELETON BUCKET34UNDERCARRIAGE35JIB BOOM36ROTATING ICEBREAKER38DIRECTIONAL SNOW PUSHER40                                                                                                                                                                                                                                                                                                                                                                                                                                                                                                                                                                                                                                                                                                                                                                                                                                                                                                                                                                                                                                                                                                                                                                                                                                                                                                                                                                                                                                                                                                                                                                                                                                                                                                                                                                                                                                                                                                |                                                                                                                                                                   |                                                                |
| EXTREME-USE ROCK BUCKET28HIGH DUMP BUCKET29LIGHT MATERIALS BUCKET30SIDE DUMP BUCKET32GRAPPLE BUCKET33SKELETON BUCKET34UNDERCARRIAGE35JIB BOOM36ROTATING ICEBREAKER38DIRECTIONAL SNOW PUSHER40                                                                                                                                                                                                                                                                                                                                                                                                                                                                                                                                                                                                                                                                                                                                                                                                                                                                                                                                                                                                                                                                                                                                                                                                                                                                                                                                                                                                                                                                                                                                                                                                                                                                                                                                                                                                                                                                                                                 | LOADER                                                                                                                                                            |                                                                |
| HIGH DUMP BUCKET29LIGHT MATERIALS BUCKET30SIDE DUMP BUCKET32GRAPPLE BUCKET33SKELETON BUCKET34UNDERCARRIAGE35JIB BOOM36ROTATING ICEBREAKER38DIRECTIONAL SNOW PUSHER40                                                                                                                                                                                                                                                                                                                                                                                                                                                                                                                                                                                                                                                                                                                                                                                                                                                                                                                                                                                                                                                                                                                                                                                                                                                                                                                                                                                                                                                                                                                                                                                                                                                                                                                                                                                                                                                                                                                                          |                                                                                                                                                                   | 26                                                             |
| LIGHT MATERIALS BUCKET 30<br>SIDE DUMP BUCKET 32<br>GRAPPLE BUCKET 33<br>SKELETON BUCKET 34<br>UNDERCARRIAGE 35<br>JIB BOOM 36<br>ROTATING ICEBREAKER 38<br>DIRECTIONAL SNOW PUSHER 40                                                                                                                                                                                                                                                                                                                                                                                                                                                                                                                                                                                                                                                                                                                                                                                                                                                                                                                                                                                                                                                                                                                                                                                                                                                                                                                                                                                                                                                                                                                                                                                                                                                                                                                                                                                                                                                                                                                        | QUICK-COUPLER                                                                                                                                                     |                                                                |
| SIDE DUMP BUCKET32GRAPPLE BUCKET33SKELETON BUCKET34UNDERCARRIAGE35JIB BOOM36ROTATING ICEBREAKER38DIRECTIONAL SNOW PUSHER40                                                                                                                                                                                                                                                                                                                                                                                                                                                                                                                                                                                                                                                                                                                                                                                                                                                                                                                                                                                                                                                                                                                                                                                                                                                                                                                                                                                                                                                                                                                                                                                                                                                                                                                                                                                                                                                                                                                                                                                    | QUICK-COUPLER<br>FEMALE COUPLERS                                                                                                                                  | 27                                                             |
| GRAPPLE BUCKET33SKELETON BUCKET34UNDERCARRIAGE35JIB BOOM36ROTATING ICEBREAKER38DIRECTIONAL SNOW PUSHER40                                                                                                                                                                                                                                                                                                                                                                                                                                                                                                                                                                                                                                                                                                                                                                                                                                                                                                                                                                                                                                                                                                                                                                                                                                                                                                                                                                                                                                                                                                                                                                                                                                                                                                                                                                                                                                                                                                                                                                                                      | QUICK-COUPLER<br>FEMALE COUPLERS<br>EXTREME-USE ROCK BUCKET                                                                                                       | 27<br>28                                                       |
| SKELETON BUCKET     34       UNDERCARRIAGE     35       JIB BOOM     36       ROTATING ICEBREAKER     38       DIRECTIONAL SNOW PUSHER     40                                                                                                                                                                                                                                                                                                                                                                                                                                                                                                                                                                                                                                                                                                                                                                                                                                                                                                                                                                                                                                                                                                                                                                                                                                                                                                                                                                                                                                                                                                                                                                                                                                                                                                                                                                                                                                                                                                                                                                 | QUICK-COUPLER<br>FEMALE COUPLERS<br>EXTREME-USE ROCK BUCKET<br>HIGH DUMP BUCKET                                                                                   | 27<br>28<br>29                                                 |
| UNDERCARRIAGE     35       JIB BOOM     36       ROTATING ICEBREAKER     38       DIRECTIONAL SNOW PUSHER     40                                                                                                                                                                                                                                                                                                                                                                                                                                                                                                                                                                                                                                                                                                                                                                                                                                                                                                                                                                                                                                                                                                                                                                                                                                                                                                                                                                                                                                                                                                                                                                                                                                                                                                                                                                                                                                                                                                                                                                                              | QUICK-COUPLER<br>FEMALE COUPLERS<br>EXTREME-USE ROCK BUCKET<br>HIGH DUMP BUCKET<br>LIGHT MATERIALS BUCKET                                                         | 27<br>28<br>29<br>30                                           |
| JIB BOOM 36<br>ROTATING ICEBREAKER 38<br>DIRECTIONAL SNOW PUSHER 40                                                                                                                                                                                                                                                                                                                                                                                                                                                                                                                                                                                                                                                                                                                                                                                                                                                                                                                                                                                                                                                                                                                                                                                                                                                                                                                                                                                                                                                                                                                                                                                                                                                                                                                                                                                                                                                                                                                                                                                                                                           | QUICK-COUPLER<br>FEMALE COUPLERS<br>EXTREME-USE ROCK BUCKET<br>HIGH DUMP BUCKET<br>LIGHT MATERIALS BUCKET<br>SIDE DUMP BUCKET                                     | 27<br>28<br>29<br>30<br>32                                     |
| ROTATING ICEBREAKER     38       DIRECTIONAL SNOW PUSHER     40                                                                                                                                                                                                                                                                                                                                                                                                                                                                                                                                                                                                                                                                                                                                                                                                                                                                                                                                                                                                                                                                                                                                                                                                                                                                                                                                                                                                                                                                                                                                                                                                                                                                                                                                                                                                                                                                                                                                                                                                                                               | QUICK-COUPLER<br>FEMALE COUPLERS<br>EXTREME-USE ROCK BUCKET<br>HIGH DUMP BUCKET<br>LIGHT MATERIALS BUCKET<br>SIDE DUMP BUCKET<br>GRAPPLE BUCKET                   | 27<br>28<br>29<br>30<br>32<br>33                               |
| DIRECTIONAL SNOW PUSHER 40                                                                                                                                                                                                                                                                                                                                                                                                                                                                                                                                                                                                                                                                                                                                                                                                                                                                                                                                                                                                                                                                                                                                                                                                                                                                                                                                                                                                                                                                                                                                                                                                                                                                                                                                                                                                                                                                                                                                                                                                                                                                                    | QUICK-COUPLERFEMALE COUPLERSEXTREME-USE ROCK BUCKETHIGH DUMP BUCKETLIGHT MATERIALS BUCKETSIDE DUMP BUCKETGRAPPLE BUCKETSKELETON BUCKET                            | 27<br>28<br>29<br>30<br>32<br>33<br>33<br>34                   |
|                                                                                                                                                                                                                                                                                                                                                                                                                                                                                                                                                                                                                                                                                                                                                                                                                                                                                                                                                                                                                                                                                                                                                                                                                                                                                                                                                                                                                                                                                                                                                                                                                                                                                                                                                                                                                                                                                                                                                                                                                                                                                                               | QUICK-COUPLERFEMALE COUPLERSEXTREME-USE ROCK BUCKETHIGH DUMP BUCKETLIGHT MATERIALS BUCKETSIDE DUMP BUCKETGRAPPLE BUCKETSKELETON BUCKETUNDERCARRIAGE               | 27<br>28<br>29<br>30<br>32<br>33<br>33<br>34<br>35             |
|                                                                                                                                                                                                                                                                                                                                                                                                                                                                                                                                                                                                                                                                                                                                                                                                                                                                                                                                                                                                                                                                                                                                                                                                                                                                                                                                                                                                                                                                                                                                                                                                                                                                                                                                                                                                                                                                                                                                                                                                                                                                                                               | QUICK-COUPLERFEMALE COUPLERSEXTREME-USE ROCK BUCKETHIGH DUMP BUCKETLIGHT MATERIALS BUCKETSIDE DUMP BUCKETGRAPPLE BUCKETSKELETON BUCKETUNDERCARRIAGEJIB BOOM       | 27<br>28<br>29<br>30<br>32<br>33<br>34<br>35<br>36             |
| REVERSIBLE SNOW PUSHER 41                                                                                                                                                                                                                                                                                                                                                                                                                                                                                                                                                                                                                                                                                                                                                                                                                                                                                                                                                                                                                                                                                                                                                                                                                                                                                                                                                                                                                                                                                                                                                                                                                                                                                                                                                                                                                                                                                                                                                                                                                                                                                     | QUICK-COUPLERFEMALE COUPLERSEXTREME-USE ROCK BUCKETHIGH DUMP BUCKETLIGHT MATERIALS BUCKETSIDE DUMP BUCKETGRAPPLE BUCKETSKELETON BUCKETJIB BOOMROTATING ICEBREAKER | 27<br>28<br>29<br>30<br>32<br>33<br>33<br>34<br>35<br>36<br>38 |