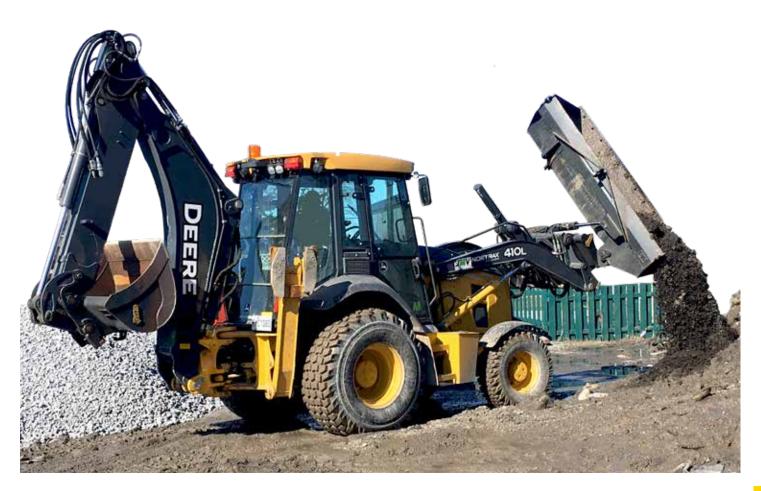

| BACKHOES                                 |    |
|------------------------------------------|----|
| FRONT END ATTACHMENTS                    | 42 |
| BACKHOE ATTACHMENTS                      | 44 |
|                                          |    |
| SCRAP MAGNET POWERGRIP                   | 48 |
| SCRAP MAGNET XTREMGRIP                   | 50 |
| HYDRAULIC MAGNET                         | 52 |
| BATTERY MAGNET                           | 53 |
| HANDLING MAGNETS                         | 54 |
| PERMANENT MAGNETIC SEPARATOR             | 56 |
| ELECTROMAGNETICS MAGNETIC SEPARATOR      | 57 |
| PERMANENT MAGNETIC PULLEY   DRUM         | 58 |
| PERMANENT MAGNETIC SWEEPER               | 59 |
| HYDRAULIC GENERATOR                      | 60 |
| DIESEL GENERATOR                         | 61 |
| MAGNETIC BUCKET                          | 62 |
| HYDRAULIC PULVERISER                     | 63 |
| MAGNETS SPECIFICATIONS                   | 64 |
|                                          |    |
| C-HOOK   PRONG                           | 69 |
| SPREADER BEAM   CONTAINER SPREADER FRAME | 70 |
| TEST STATION                             | 71 |
|                                          |    |
| LONG REACH                               | 74 |
| HIGH REACH ARM                           | 76 |
| DEMOLITION ARM                           | 77 |
| BOOM AND STICK                           | 78 |
| BOOM AND STICK EXTENSION                 | 79 |
| SPECIALIZED ARM FOR HANDLING MATERIALS   | 80 |