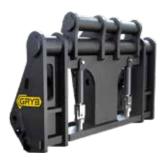

# AM Series REVERSIBLE QUICK-COUPLER

ONLY REVERSIBLE COUPLER AS STRONG AS A PIN-ON

### HYDRAULIC AND MECHANICAL COMPATIBLE

- Available in several sizes (holds up to 20 tons)

### **CUSTOM MADE TO SUIT YOUR NEEDS**

- Compact design

#### Available with hydraulic or mechanical systems

Our Pin Grabber is made of heavy duty steel and is available with a hydraulic system and dual safety system in case of hydraulic system pressure failure.

The Pin Grabber is also available with a semi-manual mechanical system and a spring system for an automatic coupling multi-center / center for all attachments.

Equipped with a manual safety restraint system to ensure safe use on all excavation work.

#### Available for excavators ranging from 7.5 to 85 tons