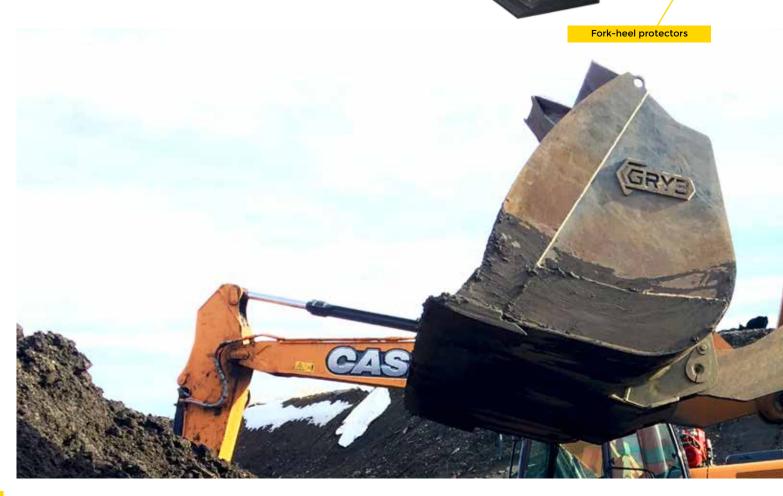

# CLH Series EXTREME-USE ROCK BUCKET

Quick-coupler

reinforcement protection

Made-to-measure fork heel protectors

GRYE

WEAR RESISTANT FOR WORK ON ROCKY OR BLASTED TERRAINS

Rock chip protection for the loaders

#### **QUALITY CONTROL**

Our Extreme-Use Rock Buckets are subject to several quality tests and are approved by an engineer.

Each part is preheated to the recommended temperature and then welded in a controlled heat to provide outstanding resistance.