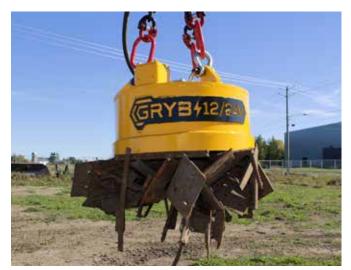

AVAILABLE FOR EXCAVATORS RANGING FROM 20 TO 120 TONS.

- Easily interchangeable bolted-on wear plates
- Wear plates are added on the backing and side boards to prevent premature wear
- The half-arrow edge is 100 %protected
- Heel shrouds will protect your bucket welds from abrasion and premature wear
- The V-shaped blade makes penetrating blasted materials easy

### These buckets are designed for the worst winter and mining conditions.

- Manufactured from extremely wear-resistant materials and are assembled with great precision.
- Our XHD buckets are subject to several quality tests and are approved by an engineer.