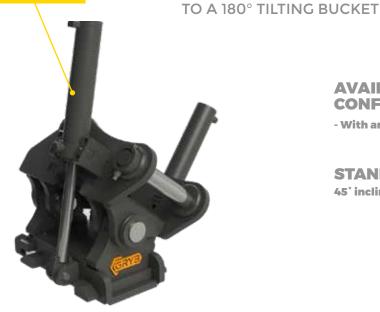

# AVAILABLE IN SEVERAL CONFIGURATIONS

WARRANTY

- With any type of quick-coupler

### STANDARD

45° inclination on each side.

Tilt 90° and more depending on model

### **HELAC**

Adaptable to all of our equipment or excavators ranging from 3.5 to 40 tons.

#### 360° tilt and rotation

### **TILTROTATOR**

GRYB maximizes the yield of your attachments by combining efficiency, power, and versatility.

Compact design and robust construction allows tilting up to 55°.

Offered in several standard configurations and compatible with any other type of attachment.