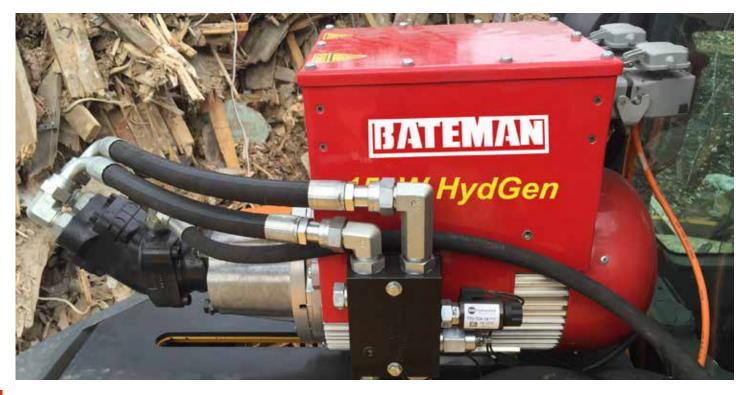

installed on the machine to avoid flow fluctuations, function downturn, and uneven traction problems. These issues are observed when a priority valve is being used. The controller allows for rapid magnetization and demagnetisation of the electromagnet.

#### **INTELLIGENT CONTROLLER**

WE ALSO OFFER A HIGH-PERFORMANCE INTELLIGENT CONTROLLER FOR GENERATORS TO REPLACE THE OUTDATED MECHANICAL CONTROLLERS.

#### Integrated controller

- SAFE AND COMPACT
- DEDICATED PUMP FOR GENERATOR
- CONTROL VALVE FOR GENERATOR (USE ONLY WHEN NEEDED)
- ALL INSTALLATION CABLES
- HYDRAULIC PISTON MOTOR
- FOOT SWITCH INCLUDED

#### **CUSTOMIZED PROGRAMMING** (6 DEFAULT MAGNETIZATION MODES)

- EQUIPMENT FAILURE DETECTION

- HMI FOR LIVE VISUALIZATION OF EQUIPMENT PERFORMANCE
- AVAILABLE IN 9, 15, 20, AND 30 KW







Hydraulic piston motor

# DIESEL GENERATOR



The Bateman Engine Drive Magnet Generator comes fully assembled and ready for installation on your machine.

#### **INTALLATION KIT INCLUDES**

- HMI cable
- Magnet cable
- HMI controller and clipper switch for magnet activation







MAGNET COMPLETELY INTEGRATED TO YOUR TOOTH BUCKET DIG, SORT, DEMOLISH, AND MAGNETIZE WITH ONLY ONE MULTI-PURPOSE TOOL.

- IDEAL FOR DEMOLITION WORK
- AVAILABLE FOR EXCAVATORS RANGING FROM 16 TO 90 TONS.
- AVAILABLE IN 230VDC OR 24VDC VERSIONS
- FULLY PROTECTED SUPPLY WIRES









High performance cylinder with high-speed valve with a cycle time of less than 6 seconds (optional).







WARRANT

- Several types of interchangeable teeth
- Available with or without rotation
- 5 models available
- Optional ma