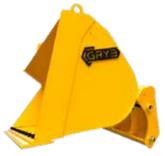

# **GRD** Series ED BUCKET

TO OPTIMIZE FORCE

NEW!

The GRYB Recessed **Bucket** combined with a standard Pin **Grabber provides excavation power** equal to the original bucket thanks to its exclusive shape, which respects the conventional excavator tilting radius.