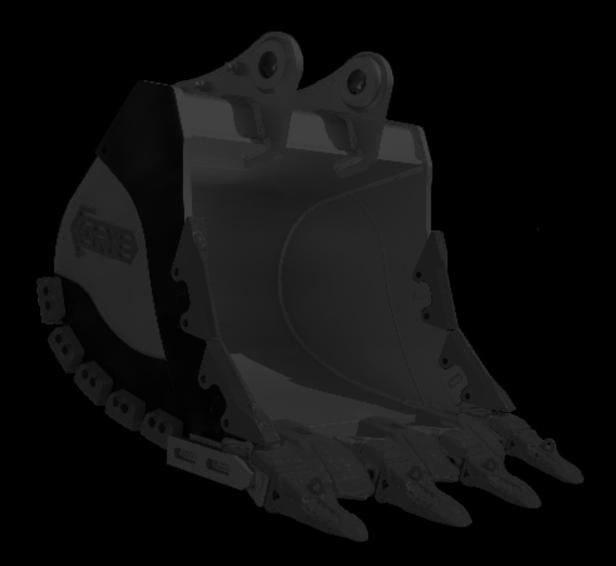

ALL OF OUR SOLUTIONS ARE ADAPTABLE TO THE MACHINERY AND THE SPECIFIC REQUIREMENTS OF CONTRACTORS IN SEVERAL INDUSTRIES, SUCH AS MINING INDUSTRY.

**XHD Series** 

EXTREME HEAVY-DUTY BUCKET

 Anti-wear plates
 Reinforced sides

### These buckets are designed for the worst winter and mining conditions.

- Manufactured from extremely wear-resistant materials and are assembled with great precision.
- Our XHD buckets are subject to several quality tests and are approved by an engineer.