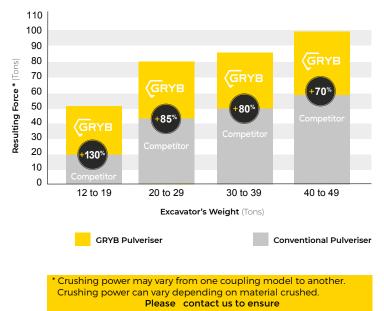

# **CRUSHING FORCE**

#### **Exclusivity**

Interchangeable female coupler compatible with your quick-coupler, no modifications required.

Each concrete pulveriser model is compatible with two types of excavators.

\*\*Other models and sizes available on request. <sup>1</sup> Quoted weight does not include top plate. <sup>2</sup> The indicated weights exclude female couplers

- <sup>3</sup> The indicated weights exclude the top plate
- Fastest implementation system with best force ratio on the market
- Interchangeable bolted-on top plate (compatible with all excavator models)
- Compatible with all quick-coupler models
- No auxiliary hydraulic needed for the mechanical system; reducing maintenance needs
- Strategic teeth positioning reduces splinters to maximize on-site security