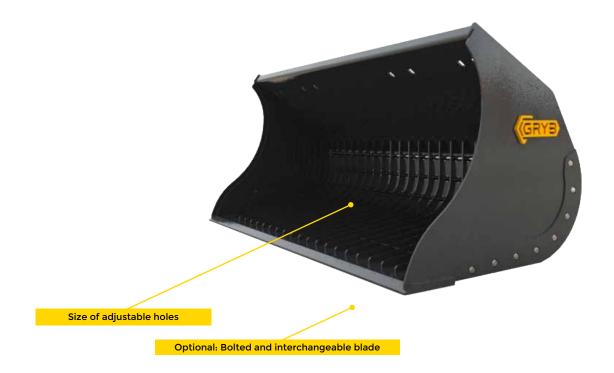

- Reversible quick-coupler available up to 15 tons

Bolted and interchangeable blade optional

- For excavators ranging from 1.5 to 40 tons

- Space between plates can be customized from 1 in to 24 in based on your needs