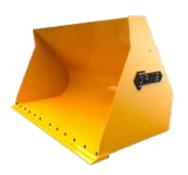

ALL OF OUR SOLUTIONS ARE ADAPTABLE TO THE MACHINERY AND THE SPECIFIC REQUIREMENTS OF CONTRACTORS IN SEVERAL INDUSTRIES, SUCH AS MINING INDUSTRY.

**XHD Series** 

EXTREME HEAVY-DUTY BUCKET

 Anti-wear plates
 Reinforced sides

 Corde
 Corde

 Corde
 Corde

 Corde
 Cord

 Corde
 <td

SAFETY FACTOR 4X THE MAXIMUM STRENGTH OF THE EXCAVATOR.

WARRANTY

LOADING AND DUMPING AT OPTIMIZED ANGLES.

RECOMMENDED CHOICE IF YOU CHANGE YOUR TEETH EVERY 200 HOURS.

AVAILABLE FOR EXCAVATORS RANGING FROM 20 TO 120 TONS.

- Easily interchangeable bolted-on wear plates
- Wear plates are added on the backing and side boards to prevent premature wear
- The half-arrow edge is 100 %protected
- Heel shrouds will protect your bucket welds from abrasion and premature wear
- The V-shaped blade makes penetrating blasted materials easy

### These buckets are designed for the worst winter and mining conditions.

- Manufactured from extremely wear-resistant materials and are assembled with great precision.
- Our XHD buckets are subject to several quality tests and are approved by an engineer.