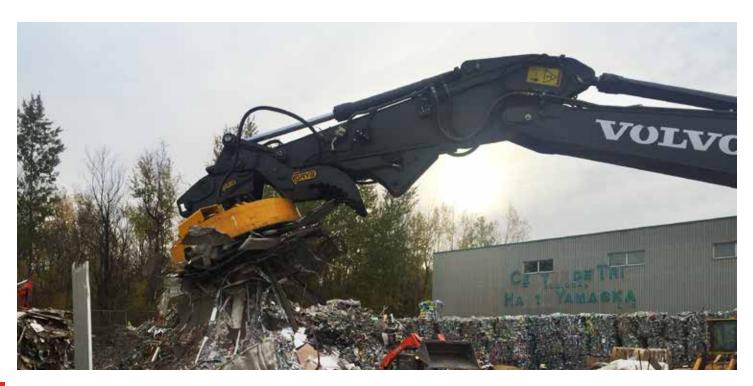

AVAILABLE FOR EXCAVATORS RANGING FROM 20 TO 120 TONS.

- Easily interchangeable bolted-on wear plates
- Wear plates are added on the backing and side boards to prevent premature wear
- The half-arrow edge is 100 %protected
- Heel shrouds will protect your bucket welds from abrasion and premature wear
- The V-shaped blade makes penetrating blasted materials easy

### These buckets are designed for the worst winter and mining conditions.

- Manufactured from extremely wear-resistant materials and are assembled with great precision.
- Our XHD buckets are subject to several quality tests and are approved by an engineer.