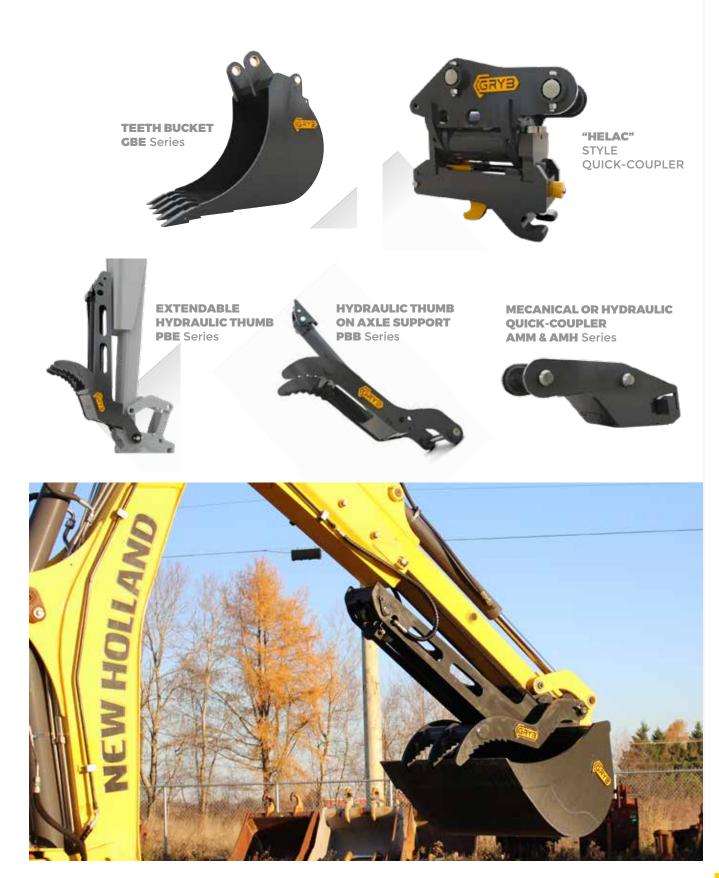

### **HELAC**

Adaptable to all of our equipment or excavators ranging from 3.5 to 40 tons.

- CHOICE OF 2-4 FINGERS
- OUR IMPROVED DESIGN ALLOWS YOU TO MAINTAIN GOOD VISIBILITY
- 135° ROTATION, LOCKED VALVE INCLUDED

Fixed on the axle support, this thumb design follows the rotation of your bucket and allows maximum yield when performing your work.