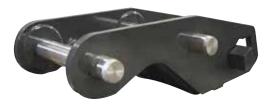

# AM Series REVERSIBLE QUICK-COUPLER

ONLY REVERSIBLE COUPLER AS STRONG AS A PIN-ON

### HYDRAULIC AND MECHANICAL COMPATIBLE

- Available in several sizes (holds up to 20 tons)

### **CUSTOM MADE TO SUIT YOUR NEEDS**

- Compact design