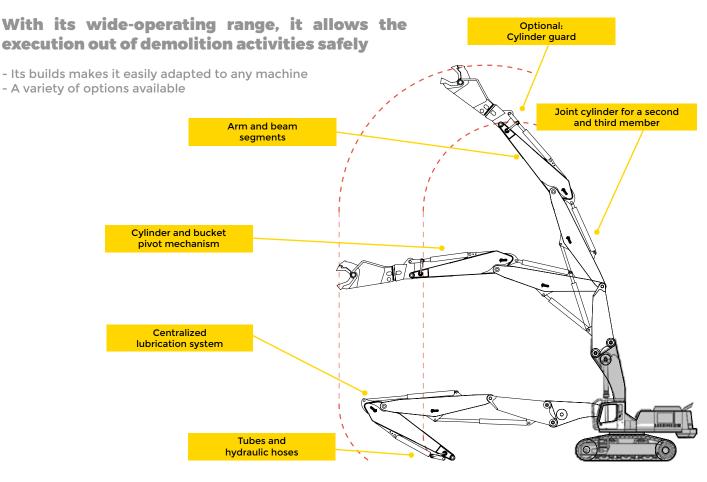

| BACKHOES                                 |    |
|------------------------------------------|----|
| FRONT END ATTACHMENTS                    | 42 |
| BACKHOE ATTACHMENTS                      | 44 |
|                                          |    |
| SCRAP MAGNET POWERGRIP                   | 48 |
| SCRAP MAGNET XTREMGRIP                   | 50 |
| HYDRAULIC MAGNET                         | 52 |
| BATTERY MAGNET                           | 53 |
| HANDLING MAGNETS                         | 54 |
| PERMANENT MAGNETIC SEPARATOR             | 56 |
| ELECTROMAGNETICS MAGNETIC SEPARATOR      | 57 |
| PERMANENT MAGNETIC PULLEY   DRUM         | 58 |
| PERMANENT MAGNETIC SWEEPER               | 59 |
| HYDRAULIC GENERATOR                      | 60 |
| DIESEL GENERATOR                         | 61 |
| MAGNETIC BUCKET                          | 62 |
| HYDRAULIC PULVERISER                     | 63 |
| MAGNETS SPECIFICATIONS                   | 64 |
|                                          |    |
| C-HOOK   PRONG                           | 69 |
| SPREADER BEAM   CONTAINER SPREADER FRAME | 70 |
| TEST STATION                             | 71 |
|                                          |    |
| LONG REACH                               | 74 |
| HIGH REACH ARM                           | 76 |
| DEMOLITION ARM                           | 77 |
| BOOM AND STICK                           | 78 |
| BOOM AND STICK EXTENSION                 | 79 |
| SPECIALIZED ARM FOR HANDLING MATERIALS   | 80 |