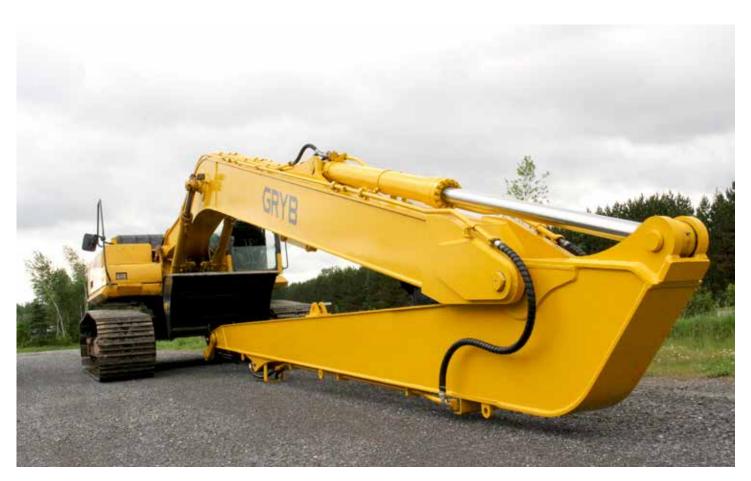

#### HIGH-RESISTANCE HYDRAULIC CYLINDERS WITH ALL-ROUND PROTECTION

- Designed to offer maximum visibility and easy change of accesories.

- Made of heavy-duty steel and assembled with great precision, these products offer outstanding reliability and quality.