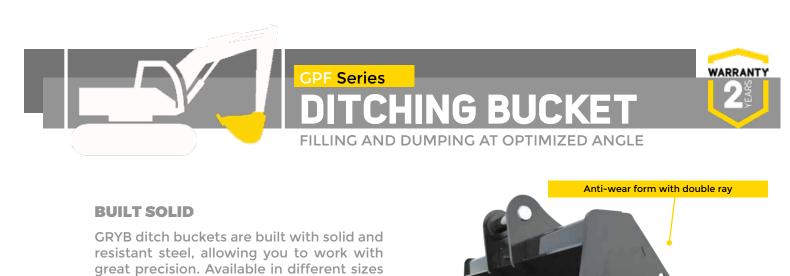

DITCHING

WARRANTY

Hardened chrome plate

**AVAILABLE IN 2 OPTIONS:** 

- WITH CYLINDERS

- WITH HELICAL ROTATION (HELAC)

 HYDRAULIC CYLINDERS WITH TOTAL PROTECTION FROM DEBRIS
 HARDENED CHROME-PLATE AXLE WITH GREASEABLE WEARING RINGS
 AVAILABLE IN MULTIPLE DIMENSIONS AND CAPACITIES FOR DIFFERENT TYPES OF WORKS AND EXCAVATORS

**AVAILABLE FOR EXCAVATORS RANGING FROM 3.5 TO 40 TONS.** 

Interchangeable bolted blade optional

and capacities for different types of work

and excavators.

- Filling and dumping at optimized angle

Fork heel protectors