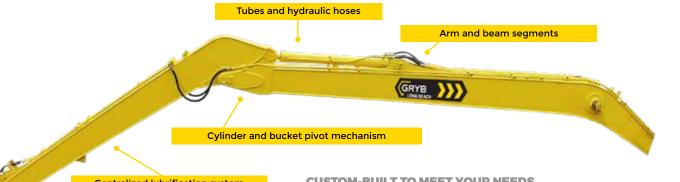

#### HIGH-RESISTANCE HYDRAULIC CYLINDERS WITH ALL-ROUND PROTECTION

- Designed to offer maximum visibility and easy change of accesories.

- Made of heavy-duty steel and assembled with great precision, these products offer outstanding reliability and quality.

We manufacture all quick-hitch models.

High-strength steel