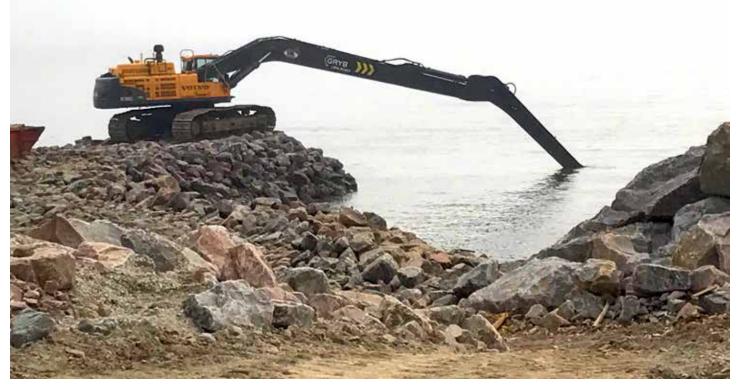

#### HIGH-RESISTANCE HYDRAULIC CYLINDERS WITH ALL-ROUND PROTECTION

- Designed to offer maximum visibility and easy change of accesories.

- Made of heavy-duty steel and assembled with great precision, these products offer outstanding reliability and quality.