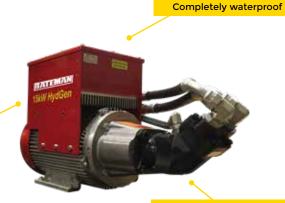

alled on the machine to avoid flow fluctuations, function downturn, and uneven traction problems. These issues are observed when a priority valve is being used. The controller allows for rapid magnetization and demagnetisation of the electromagnet.

#### **INTELLIGENT CONTROLLER**

WE ALSO OFFER A HIGH-PERFORMANCE INTELLIGENT CONTROLLER FOR GENERATORS TO REPLACE THE OUTDATED MECHANICAL CONTROLLERS.

#### Integrated controller

- SAFE AND COMPACT
- DEDICATED PUMP FOR GENERATOR
- CONTROL VALVE FOR GENERATOR (USE ONLY WHEN NEEDED)
- ALL INSTALLATION CABLES
- HYDRAULIC PISTON MOTOR
- FOOT SWITCH INCLUDED

#### **CUSTOMIZED PROGRAMMING** (6 DEFAULT MAGNETIZATION MODES)

- EQUIPMENT FAILURE DETECTION

- HMI FOR LIVE VISUALIZATION OF EQUIPMENT PERFORMANCE
- AVAILABLE IN 9, 15, 20, AND 30 KW







Hydraulic piston motor

# DIESEL GENERATOR



The Bateman Engine Drive Magnet Generator comes fully assembled and ready for installation on your machine.

#### **INTALLATION KIT INCLUDES**

- HMI cable
- Magnet cable
- HMI controller and clipper switch for magnet activation







MAGNET COMPLETELY INTEGRATED TO YOUR TOOTH BUCKET DIG, SORT, DEMOLISH, AND MAGNETIZE WITH ONLY ONE MULTI-PURPOSE TOOL.

- IDEAL FOR DEMOLITION WORK
- AVAILABLE FOR EXCAVATORS RANGING FROM 16 TO 90 TONS.
- AVAILABLE IN 230VDC OR 24VDC VERSIONS
- FULLY PROTECTED SUPPLY WIRES









High performance cylinder with high-speed valve with a cycle time of less than 6 seconds (optional).







WARRANT

- Several types of interchangeable teeth
- Available with or without rotation
- 5 models available
- Optional magnet