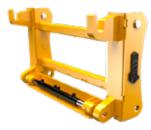

# AM Series REVERSIBLE QUICK-COUPLER

ONLY REVERSIBLE COUPLER AS STRONG AS A PIN-ON

### HYDRAULIC AND MECHANICAL COMPATIBLE

- Available in several sizes (holds up to 20 tons)

### **CUSTOM MADE TO SUIT YOUR NEEDS**

- Compact design

#### Available with hydraulic or mechanical systems

Our Pin Grabber is made of heavy duty steel and is available with a hydraulic system and dual safety system in case of hydraulic system pressure failure.

The Pin Grabber is also available with a semi-manual mechanical system and a spring system for an automatic coupling multi-center / center for all attachments.

Equipped with a manual safety restraint system to ensure safe use on all excavation work.

#### Available for excavators ranging from 7.5 to 85 tons