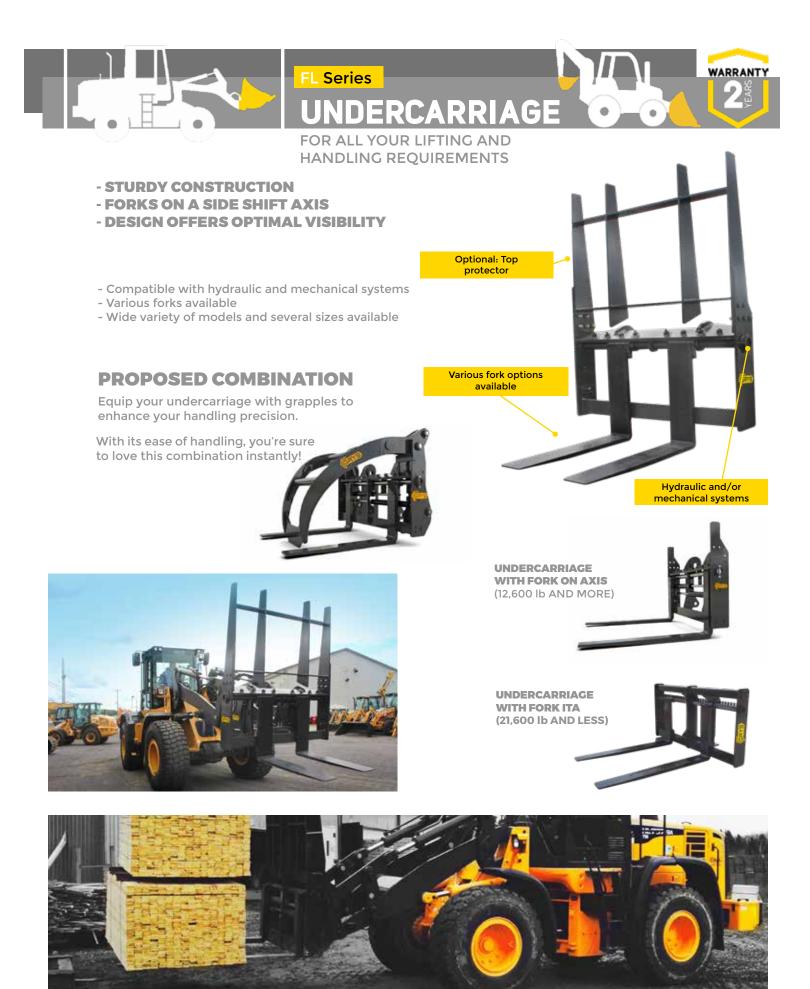

blade





- LOADING AND DUMPING AT OPTIMIZED ANGLES
- THE WIDEST SECTION OF THE GRAPPLE RELEASES THE BLADE
- OVERSIZED ROD FOR INTENSIVE WORKLOADS

### **ROBUST DESIGN**



This bucket was conceived and designed with two grapples to offer a robust product for your professional needs.

The pronounced curvature of these two grapples allows precision handling for your demolition work.

They are an asset for the transportation of construction materials.





## FOR BACKHOE LOADERS AND WHEEL LOADERS

- CUSTOM MADE TO SUIT YOUR NEEDS
- SPACING BETWEEN FORKS AVAILABLE IN INCREMENTS OF 1 IN TO 24 IN



### **PROPOSED COMBINATION**

COMBINING OUR SKELETON BUCKET AND GRAPPLES GIVES YOU THE VERSATILITY OF TWO ATTACHMENTS IN ONE FOR YOUR SORTING NEEDS.

THE BUCKET CAPACITY WILL ALSO BE DECOUPLED.







#### - INCREASES CONSTRUCTION SITE SECURITY

- OPTIMIZED DESIGN OFFERING VISIBILITY AND SAFETY IN COMPARISON TO LIFT ATTACHMENTS - GROWING DEMAND FOR THESE PRODUCTS FOLLOWING NEW GOVERNMENT CERTIFICATION (CSST, UNIONS, CITIES, HYDRO-QUEBEC, ETC.)





## LIFTING CHART INCLUDED

All our Jib Booms come with an engineercertified lifting chart.

Optimized design offering visibility and safety in comparison to lift attachments.

Growing demand for these products following new government certification (CSST. unions, cities, Hydro-Quebec, etc).

#### TYPES OF QUICK-HITCHES AVAILABLE

- Trailer hitch
- Standard hook
- Pejo hook
- Shackle







#### **3 X FASTER THAN STANDARD ICEBREAKING OPERATIONS, EVEN AT VERY LOW TEMPERATURES.**

UNIQUELY-ANGLED HELIX DESIGN FEATURES A 7-TOOTH SERRATED ROLL