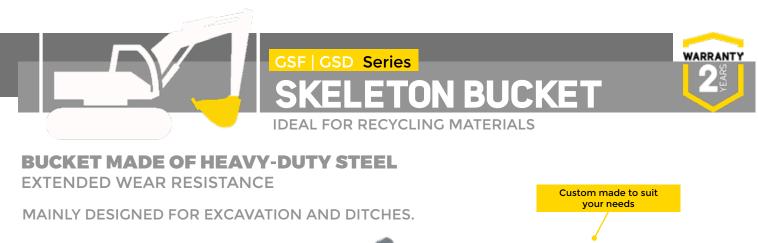

# 

| REVERSIBLE QUICK-COUPLER8QUICK HITCH PIN GRABBER STRUCTURE8TILTING QUICK-COUPLER9STANDARD FEMALE COUPLER10CONCRETE PULVERISER12SCREENING BUCKET184-IN-1 BUCKET19TILT DITCHING BUCKET20DITCHING BUCKET   TRAPEZOIDAL BUCKET21SKELETON BUCKET   TRAPEZOIDAL BUCKET22RECESSED BUCKET   ROOT RAKE23RIPPER   STUMP SHEARS24LOARDER25QUICK-COUPLER26FEMALE COUPLERS27EXTREME-USE ROCK BUCKET28HIGH DUMP BUCKET30SIDE DUMP BUCKET32GRAPPLE BUCKET34UNDERCARRIAGE36JIB BOOM36DIRCTINAL SNOW PUSHER40                                                                                                                                                                                                                                                                                                                                                                                                                                                                                                                                                                                                                                                                                                                                                                                                                                                                                                                                                                                                                                                                                                                                                                                                                                                                                                                                                                                                                                                                                                                                                                                                                  | EXCAVATOR                                                                                                                                                         |                                                                |
|---------------------------------------------------------------------------------------------------------------------------------------------------------------------------------------------------------------------------------------------------------------------------------------------------------------------------------------------------------------------------------------------------------------------------------------------------------------------------------------------------------------------------------------------------------------------------------------------------------------------------------------------------------------------------------------------------------------------------------------------------------------------------------------------------------------------------------------------------------------------------------------------------------------------------------------------------------------------------------------------------------------------------------------------------------------------------------------------------------------------------------------------------------------------------------------------------------------------------------------------------------------------------------------------------------------------------------------------------------------------------------------------------------------------------------------------------------------------------------------------------------------------------------------------------------------------------------------------------------------------------------------------------------------------------------------------------------------------------------------------------------------------------------------------------------------------------------------------------------------------------------------------------------------------------------------------------------------------------------------------------------------------------------------------------------------------------------------------------------------|-------------------------------------------------------------------------------------------------------------------------------------------------------------------|----------------------------------------------------------------|
| CSTILTING QUICK-COUPLER9STANDARD FEMALE COUPLER10CONCRETE PULVERISER12SCREENING BUCKET14EXTREME HEAVY DUTY BUCKET184-IN-1 BUCKET20DITCHING BUCKET21SKELETON BUCKET   TRAPEZOIDAL BUCKET22RECESSED BUCKET   ROOT RAKE23RIPPER   STUMP SHEARS24HYDRAULIC THUMB ON AXLE SUPPORT25QUICK-COUPLER26FEMALE COUPLERS27EXTREME-USE ROCK BUCKET28HIGH DUMP BUCKET30SIDE DUMP BUCKET33SKELETON BUCKET33SKELETON BUCKET34UNDERCARRIACE34JIB BOOM36ROTATING ICEBREAKER38DIRECTIONAL SNOW PUSHER40                                                                                                                                                                                                                                                                                                                                                                                                                                                                                                                                                                                                                                                                                                                                                                                                                                                                                                                                                                                                                                                                                                                                                                                                                                                                                                                                                                                                                                                                                                                                                                                                                          | REVERSIBLE QUICK-COUPLER                                                                                                                                          | 8                                                              |
| STANDARD FEMALE COUPLER10CONCRETE PULVERISER12SCREENING BUCKET14EXTREME HEAVY DUTY BUCKET184-IN-1 BUCKET19TILT DITCHING BUCKET20DITCHING BUCKET21SKELETON BUCKET   TRAPEZOIDAL BUCKET22RECESSED BUCKET   ROOT RAKE23RIPPER   STUMP SHEARS24HYDRAULIC THUMB ON AXLE SUPPORT26GUICK-COUPLER26FEMALE COUPLERS27EXTREME-USE ROCK BUCKET28HIGH DUMP BUCKET29LIGHT MATERIALS BUCKET30SIDE DUMP BUCKET32SKELETON BUCKET34UNDERCARRIACE35JIB BOOM36ROTATING ICEBREAKER38DIRECTIONAL SNOW PUSHER40                                                                                                                                                                                                                                                                                                                                                                                                                                                                                                                                                                                                                                                                                                                                                                                                                                                                                                                                                                                                                                                                                                                                                                                                                                                                                                                                                                                                                                                                                                                                                                                                                     | QUICK HITCH PIN GRABBER STRUCTURE                                                                                                                                 | 8                                                              |
| International of the second | TILTING QUICK-COUPLER                                                                                                                                             | 9                                                              |
| Contract of Contract.14SCREENING BUCKET18EXTREME HEAVY DUTY BUCKET184-IN-1 BUCKET20DITCHING BUCKET21SKELETON BUCKET   TRAPEZOIDAL BUCKET22RECESSED BUCKET   TRAPEZOIDAL BUCKET22RECESSED BUCKET   ROOT RAKE23RIPPER   STUMP SHEARS24HYDRAULIC THUMB ON AXLE SUPPORT25QUICK-COUPLER26FEMALE COUPLERS27EXTREME-USE ROCK BUCKET28HIGH DUMP BUCKET29LIGHT MATERIALS BUCKET30SIDE DUMP BUCKET32GRAPPLE BUCKET33SKELETON BUCKET34UNDERCARRIAGE35JIB BOOM36ROTATING ICEBREAKER38DIRECTIONAL SNOW PUSHER40                                                                                                                                                                                                                                                                                                                                                                                                                                                                                                                                                                                                                                                                                                                                                                                                                                                                                                                                                                                                                                                                                                                                                                                                                                                                                                                                                                                                                                                                                                                                                                                                            | STANDARD FEMALE COUPLER                                                                                                                                           | 10                                                             |
| EXTREME HEAVY DUTY BUCKET184-IN-1 BUCKET19TILT DITCHING BUCKET20DITCHING BUCKET21SKELETON BUCKET   TRAPEZOIDAL BUCKET22RECESSED BUCKET   ROOT RAKE23RIPPER   STUMP SHEARS24HYDRAULIC THUMB ON AXLE SUPPORT25QUICK-COUPLER26FEMALE COUPLERS27EXTREME-USE ROCK BUCKET28HIGH DUMP BUCKET29LIGHT MATERIALS BUCKET30SIDE DUMP BUCKET32GRAPPLE BUCKET34JIB BOOM36ROTATING ICEBREAKER38DIRECTIONAL SNOW PUSHER40                                                                                                                                                                                                                                                                                                                                                                                                                                                                                                                                                                                                                                                                                                                                                                                                                                                                                                                                                                                                                                                                                                                                                                                                                                                                                                                                                                                                                                                                                                                                                                                                                                                                                                     | CONCRETE PULVERISER                                                                                                                                               | 12                                                             |
| A-IN-1 BUCKET19TILT DITCHING BUCKET20DITCHING BUCKET   TRAPEZOIDAL BUCKET21SKELETON BUCKET   TRAPEZOIDAL BUCKET22RECESSED BUCKET   ROOT RAKE23RIPPER   STUMP SHEARS24HYDRAULIC THUMB ON AXLE SUPPORT25LOADER27QUICK-COUPLER26FEMALE COUPLERS27EXTREME-USE ROCK BUCKET28HICH DUMP BUCKET29LIGHT MATERIALS BUCKET30SIDE DUMP BUCKET32GRAPPLE BUCKET34UNDERCARRIAGE35JIB BOOM36ROTATING ICEBREAKER38DIRECTIONAL SNOW PUSHER40                                                                                                                                                                                                                                                                                                                                                                                                                                                                                                                                                                                                                                                                                                                                                                                                                                                                                                                                                                                                                                                                                                                                                                                                                                                                                                                                                                                                                                                                                                                                                                                                                                                                                    | SCREENING BUCKET                                                                                                                                                  | 14                                                             |
| TILT DITCHING BUCKET20DITCHING BUCKET21SKELETON BUCKET   TRAPEZOIDAL BUCKET22RECESSED BUCKET   ROOT RAKE23RIPPER   STUMP SHEARS24HYDRAULIC THUMB ON AXLE SUPPORT25LOADER26GUICK-COUPLER26FEMALE COUPLERS27EXTREME-USE ROCK BUCKET28HIGH DUMP BUCKET29LIGHT MATERIALS BUCKET30SIDE DUMP BUCKET32GRAPPLE BUCKET33SKELETON BUCKET34UNDERCARRIAGE35JIB BOOM36ROTATING ICEBREAKER40                                                                                                                                                                                                                                                                                                                                                                                                                                                                                                                                                                                                                                                                                                                                                                                                                                                                                                                                                                                                                                                                                                                                                                                                                                                                                                                                                                                                                                                                                                                                                                                                                                                                                                                                | EXTREME HEAVY DUTY BUCKET                                                                                                                                         | 18                                                             |
| International of the sector | 4-IN-1 BUCKET                                                                                                                                                     | 19                                                             |
| SKELETON BUCKET   TRAPEZOIDAL BUCKET22RECESSED BUCKET   ROOT RAKE23RIPPER   STUMP SHEARS24HYDRAULIC THUMB ON AXLE SUPPORT25LOADER26FEMALE COUPLER26FEMALE COUPLERS27EXTREME-USE ROCK BUCKET28HICH DUMP BUCKET29LIGHT MATERIALS BUCKET30SIDE DUMP BUCKET32GRAPPLE BUCKET33SKELETON BUCKET34UNDERCARRIAGE35JIB BOOM36ROTATING ICEBREAKER38DIRECTIONAL SNOW PUSHER40                                                                                                                                                                                                                                                                                                                                                                                                                                                                                                                                                                                                                                                                                                                                                                                                                                                                                                                                                                                                                                                                                                                                                                                                                                                                                                                                                                                                                                                                                                                                                                                                                                                                                                                                             | TILT DITCHING BUCKET                                                                                                                                              | 20                                                             |
| RECESSED BUCKET   ROOT RAKE23RIPPER   STUMP SHEARS24HYDRAULIC THUMB ON AXLE SUPPORT25LOADER26GUICK-COUPLER26FEMALE COUPLERS27EXTREME-USE ROCK BUCKET28HIGH DUMP BUCKET29LIGHT MATERIALS BUCKET30SIDE DUMP BUCKET32GRAPPLE BUCKET33SKELETON BUCKET34UNDERCARRIAGE35JIB BOOM36ROTATING ICEBREAKER38DIRECTIONAL SNOW PUSHER40                                                                                                                                                                                                                                                                                                                                                                                                                                                                                                                                                                                                                                                                                                                                                                                                                                                                                                                                                                                                                                                                                                                                                                                                                                                                                                                                                                                                                                                                                                                                                                                                                                                                                                                                                                                    | DITCHING BUCKET                                                                                                                                                   | 21                                                             |
| RIPPER   STUMP SHEARS24HYDRAULIC THUMB ON AXLE SUPPORT25LUAOER26QUICK-COUPLER26FEMALE COUPLERS27EXTREME-USE ROCK BUCKET28HIGH DUMP BUCKET29LIGHT MATERIALS BUCKET30SIDE DUMP BUCKET32GRAPPLE BUCKET33SKELETON BUCKET34UNDERCARRIAGE35JIB BOOM36ROTATING ICEBREAKER38DIRECTIONAL SNOW PUSHER40                                                                                                                                                                                                                                                                                                                                                                                                                                                                                                                                                                                                                                                                                                                                                                                                                                                                                                                                                                                                                                                                                                                                                                                                                                                                                                                                                                                                                                                                                                                                                                                                                                                                                                                                                                                                                 | SKELETON BUCKET   TRAPEZOIDAL BUCKET                                                                                                                              | 22                                                             |
| HYDRAULIC THUMB ON AXLE SUPPORT25LOADER26QUICK-COUPLER26FEMALE COUPLERS27EXTREME-USE ROCK BUCKET28HIGH DUMP BUCKET29LIGHT MATERIALS BUCKET30SIDE DUMP BUCKET32GRAPPLE BUCKET33SKELETON BUCKET34UNDERCARRIAGE35JIB BOOM36ROTATING ICEBREAKER38DIRECTIONAL SNOW PUSHER40                                                                                                                                                                                                                                                                                                                                                                                                                                                                                                                                                                                                                                                                                                                                                                                                                                                                                                                                                                                                                                                                                                                                                                                                                                                                                                                                                                                                                                                                                                                                                                                                                                                                                                                                                                                                                                        | RECESSED BUCKET   ROOT RAKE                                                                                                                                       | 23                                                             |
| LOADER26QUICK-COUPLER26FEMALE COUPLERS27EXTREME-USE ROCK BUCKET28HIGH DUMP BUCKET29LIGHT MATERIALS BUCKET30SIDE DUMP BUCKET32GRAPPLE BUCKET33SKELETON BUCKET34UNDERCARRIAGE35JIB BOOM36ROTATING ICEBREAKER38DIRECTIONAL SNOW PUSHER40                                                                                                                                                                                                                                                                                                                                                                                                                                                                                                                                                                                                                                                                                                                                                                                                                                                                                                                                                                                                                                                                                                                                                                                                                                                                                                                                                                                                                                                                                                                                                                                                                                                                                                                                                                                                                                                                         | RIPPER   STUMP SHEARS                                                                                                                                             | 24                                                             |
| QUICK-COUPLER26FEMALE COUPLERS27EXTREME-USE ROCK BUCKET28HIGH DUMP BUCKET29LIGHT MATERIALS BUCKET30SIDE DUMP BUCKET32GRAPPLE BUCKET33SKELETON BUCKET34UNDERCARRIAGE35JIB BOOM36ROTATING ICEBREAKER38DIRECTIONAL SNOW PUSHER40                                                                                                                                                                                                                                                                                                                                                                                                                                                                                                                                                                                                                                                                                                                                                                                                                                                                                                                                                                                                                                                                                                                                                                                                                                                                                                                                                                                                                                                                                                                                                                                                                                                                                                                                                                                                                                                                                 | HYDRAULIC THUMB ON AXLE SUPPORT                                                                                                                                   | 25                                                             |
| FEMALE COUPLERS27EXTREME-USE ROCK BUCKET28HIGH DUMP BUCKET29LIGHT MATERIALS BUCKET30SIDE DUMP BUCKET32GRAPPLE BUCKET33SKELETON BUCKET34UNDERCARRIAGE35JIB BOOM36ROTATING ICEBREAKER38DIRECTIONAL SNOW PUSHER40                                                                                                                                                                                                                                                                                                                                                                                                                                                                                                                                                                                                                                                                                                                                                                                                                                                                                                                                                                                                                                                                                                                                                                                                                                                                                                                                                                                                                                                                                                                                                                                                                                                                                                                                                                                                                                                                                                |                                                                                                                                                                   |                                                                |
| EXTREME-USE ROCK BUCKET28HIGH DUMP BUCKET29LIGHT MATERIALS BUCKET30SIDE DUMP BUCKET32GRAPPLE BUCKET33SKELETON BUCKET34UNDERCARRIAGE35JIB BOOM36ROTATING ICEBREAKER38DIRECTIONAL SNOW PUSHER40                                                                                                                                                                                                                                                                                                                                                                                                                                                                                                                                                                                                                                                                                                                                                                                                                                                                                                                                                                                                                                                                                                                                                                                                                                                                                                                                                                                                                                                                                                                                                                                                                                                                                                                                                                                                                                                                                                                 | LOADER                                                                                                                                                            |                                                                |
| HIGH DUMP BUCKET29LIGHT MATERIALS BUCKET30SIDE DUMP BUCKET32GRAPPLE BUCKET33SKELETON BUCKET34UNDERCARRIAGE35JIB BOOM36ROTATING ICEBREAKER38DIRECTIONAL SNOW PUSHER40                                                                                                                                                                                                                                                                                                                                                                                                                                                                                                                                                                                                                                                                                                                                                                                                                                                                                                                                                                                                                                                                                                                                                                                                                                                                                                                                                                                                                                                                                                                                                                                                                                                                                                                                                                                                                                                                                                                                          |                                                                                                                                                                   | 26                                                             |
| LIGHT MATERIALS BUCKET 30<br>SIDE DUMP BUCKET 32<br>GRAPPLE BUCKET 33<br>SKELETON BUCKET 34<br>UNDERCARRIAGE 35<br>JIB BOOM 36<br>ROTATING ICEBREAKER 38<br>DIRECTIONAL SNOW PUSHER 40                                                                                                                                                                                                                                                                                                                                                                                                                                                                                                                                                                                                                                                                                                                                                                                                                                                                                                                                                                                                                                                                                                                                                                                                                                                                                                                                                                                                                                                                                                                                                                                                                                                                                                                                                                                                                                                                                                                        | QUICK-COUPLER                                                                                                                                                     |                                                                |
| SIDE DUMP BUCKET32GRAPPLE BUCKET33SKELETON BUCKET34UNDERCARRIAGE35JIB BOOM36ROTATING ICEBREAKER38DIRECTIONAL SNOW PUSHER40                                                                                                                                                                                                                                                                                                                                                                                                                                                                                                                                                                                                                                                                                                                                                                                                                                                                                                                                                                                                                                                                                                                                                                                                                                                                                                                                                                                                                                                                                                                                                                                                                                                                                                                                                                                                                                                                                                                                                                                    | QUICK-COUPLER<br>FEMALE COUPLERS                                                                                                                                  | 27                                                             |
| GRAPPLE BUCKET33SKELETON BUCKET34UNDERCARRIAGE35JIB BOOM36ROTATING ICEBREAKER38DIRECTIONAL SNOW PUSHER40                                                                                                                                                                                                                                                                                                                                                                                                                                                                                                                                                                                                                                                                                                                                                                                                                                                                                                                                                                                                                                                                                                                                                                                                                                                                                                                                                                                                                                                                                                                                                                                                                                                                                                                                                                                                                                                                                                                                                                                                      | QUICK-COUPLER<br>FEMALE COUPLERS<br>EXTREME-USE ROCK BUCKET                                                                                                       | 27<br>28                                                       |
| SKELETON BUCKET     34       UNDERCARRIAGE     35       JIB BOOM     36       ROTATING ICEBREAKER     38       DIRECTIONAL SNOW PUSHER     40                                                                                                                                                                                                                                                                                                                                                                                                                                                                                                                                                                                                                                                                                                                                                                                                                                                                                                                                                                                                                                                                                                                                                                                                                                                                                                                                                                                                                                                                                                                                                                                                                                                                                                                                                                                                                                                                                                                                                                 | QUICK-COUPLER<br>FEMALE COUPLERS<br>EXTREME-USE ROCK BUCKET<br>HIGH DUMP BUCKET                                                                                   | 27<br>28<br>29                                                 |
| UNDERCARRIAGE     35       JIB BOOM     36       ROTATING ICEBREAKER     38       DIRECTIONAL SNOW PUSHER     40                                                                                                                                                                                                                                                                                                                                                                                                                                                                                                                                                                                                                                                                                                                                                                                                                                                                                                                                                                                                                                                                                                                                                                                                                                                                                                                                                                                                                                                                                                                                                                                                                                                                                                                                                                                                                                                                                                                                                                                              | QUICK-COUPLER<br>FEMALE COUPLERS<br>EXTREME-USE ROCK BUCKET<br>HIGH DUMP BUCKET<br>LIGHT MATERIALS BUCKET                                                         | 27<br>28<br>29<br>30                                           |
| JIB BOOM 36<br>ROTATING ICEBREAKER 38<br>DIRECTIONAL SNOW PUSHER 40                                                                                                                                                                                                                                                                                                                                                                                                                                                                                                                                                                                                                                                                                                                                                                                                                                                                                                                                                                                                                                                                                                                                                                                                                                                                                                                                                                                                                                                                                                                                                                                                                                                                                                                                                                                                                                                                                                                                                                                                                                           | QUICK-COUPLER<br>FEMALE COUPLERS<br>EXTREME-USE ROCK BUCKET<br>HIGH DUMP BUCKET<br>LIGHT MATERIALS BUCKET<br>SIDE DUMP BUCKET                                     | 27<br>28<br>29<br>30<br>32                                     |
| ROTATING ICEBREAKER     38       DIRECTIONAL SNOW PUSHER     40                                                                                                                                                                                                                                                                                                                                                                                                                                                                                                                                                                                                                                                                                                                                                                                                                                                                                                                                                                                                                                                                                                                                                                                                                                                                                                                                                                                                                                                                                                                                                                                                                                                                                                                                                                                                                                                                                                                                                                                                                                               | QUICK-COUPLER<br>FEMALE COUPLERS<br>EXTREME-USE ROCK BUCKET<br>HIGH DUMP BUCKET<br>LIGHT MATERIALS BUCKET<br>SIDE DUMP BUCKET<br>GRAPPLE BUCKET                   | 27<br>28<br>29<br>30<br>32<br>33                               |
| DIRECTIONAL SNOW PUSHER 40                                                                                                                                                                                                                                                                                                                                                                                                                                                                                                                                                                                                                                                                                                                                                                                                                                                                                                                                                                                                                                                                                                                                                                                                                                                                                                                                                                                                                                                                                                                                                                                                                                                                                                                                                                                                                                                                                                                                                                                                                                                                                    | QUICK-COUPLERFEMALE COUPLERSEXTREME-USE ROCK BUCKETHIGH DUMP BUCKETLIGHT MATERIALS BUCKETSIDE DUMP BUCKETGRAPPLE BUCKETSKELETON BUCKET                            | 27<br>28<br>29<br>30<br>32<br>33<br>33<br>34                   |
|                                                                                                                                                                                                                                                                                                                                                                                                                                                                                                                                                                                                                                                                                                                                                                                                                                                                                                                                                                                                                                                                                                                                                                                                                                                                                                                                                                                                                                                                                                                                                                                                                                                                                                                                                                                                                                                                                                                                                                                                                                                                                                               | QUICK-COUPLERFEMALE COUPLERSEXTREME-USE ROCK BUCKETHIGH DUMP BUCKETLIGHT MATERIALS BUCKETSIDE DUMP BUCKETGRAPPLE BUCKETSKELETON BUCKETUNDERCARRIAGE               | 27<br>28<br>29<br>30<br>32<br>33<br>33<br>34<br>35             |
|                                                                                                                                                                                                                                                                                                                                                                                                                                                                                                                                                                                                                                                                                                                                                                                                                                                                                                                                                                                                                                                                                                                                                                                                                                                                                                                                                                                                                                                                                                                                                                                                                                                                                                                                                                                                                                                                                                                                                                                                                                                                                                               | QUICK-COUPLERFEMALE COUPLERSEXTREME-USE ROCK BUCKETHIGH DUMP BUCKETLIGHT MATERIALS BUCKETSIDE DUMP BUCKETGRAPPLE BUCKETSKELETON BUCKETUNDERCARRIAGEJIB BOOM       | 27<br>28<br>29<br>30<br>32<br>33<br>34<br>35<br>36             |
| REVERSIBLE SNOW PUSHER 41                                                                                                                                                                                                                                                                                                                                                                                                                                                                                                                                                                                                                                                                                                                                                                                                                                                                                                                                                                                                                                                                                                                                                                                                                                                                                                                                                                                                                                                                                                                                                                                                                                                                                                                                                                                                                                                                                                                                                                                                                                                                                     | QUICK-COUPLERFEMALE COUPLERSEXTREME-USE ROCK BUCKETHIGH DUMP BUCKETLIGHT MATERIALS BUCKETSIDE DUMP BUCKETGRAPPLE BUCKETSKELETON BUCKETJIB BOOMROTATING ICEBREAKER | 27<br>28<br>29<br>30<br>32<br>33<br>33<br>34<br>35<br>36<br>38 |