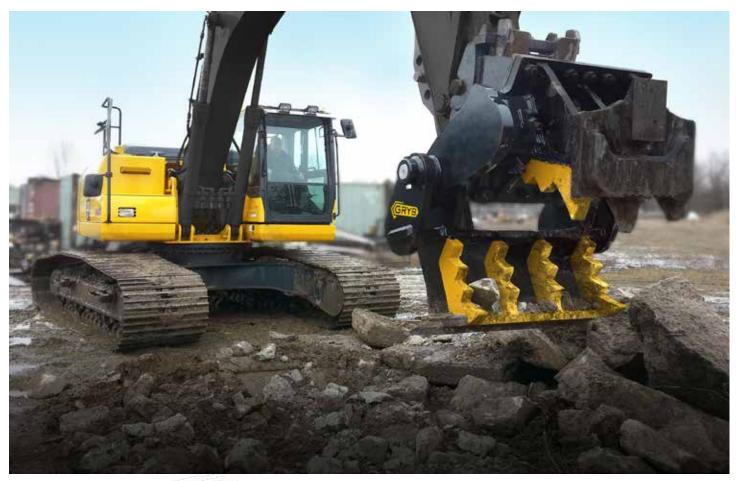

#### - A STRONGER JAW THAN THE STANDARD PIN-ON

ARRAN

- **TAKES ONLY 5 MINUTES TO INSTALL** (10 X FASTER THAN OTHER BRANDS)
- INTERCHANGEABLE TOP PLATE (COMPATIBLE WITH ALL TYPES OF EXCAVATORS)
  - Their elite design can crush, break, or pulverize several types of concrete.

Equipped with interchangeable teeth, their design offers durability and increased crushing power.

Made of heavy-duty steel, they are more resistant to wear than regular steel.

We excusively offer interchangeable female couplers compatible with all our standard products.

# **CRUSHING FORCE**

#### **Exclusivity**

Interchangeable female coupler compatible with your quick-coupler, no modifications required.

Each concrete pulveriser model is compatible with two types of excavators.

\*\*Other models and sizes available on request. <sup>1</sup> Quoted weight does not include top plate. <sup>2</sup> The indicated weights exclude female couplers

- <sup>3</sup> The indicated weights exclude the top plate
- Fastest implementation system with best force ratio on the market
- Interchangeable bolted-on top plate (compatible with all excavator models)
- Compatible with all quick-coupler models
- No auxiliary hydraulic needed for the mechanical system; reducing maintenance needs
- Strategic teeth positioning reduces splinters to maximize on-site security