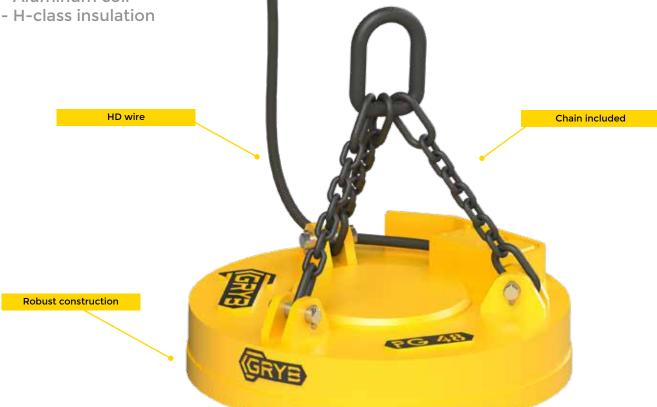

ARE DEVELOPED TO OFFER SIMPLE AND EASY ADAPTABILITY TO YOUR BACKHOES.

















MINING INDUSTRIES



The MAGNETICS division specializes in the creation and manufacture of magnets and electromagnets that are specially designed to increase productivity and facilitate work in each of the industries we work with. We offer solutions for handling, cleaning, separation, etc.

All solutions are perfectly adaptable to the machinery and the specific requirements of contractors, as well as the numerous custom projects for which we are known.





#### **DEEP-FIELD DESIGN**

- HEAVY-DUTY STEEL CASING
- OFFERS AN EXCEPTIONAL CAPACITY-WEIGHT RATIO
- PERFECT COMBINATION WITH A GRAPPLE
- Standard size from 36", 40", 48", 57" and 63" available at all times
- Custom design available
- Aluminum coil



## **AVAILABLE ATTACHMENTS**

- Dangling female coupler
- Rigid female coupler for magnets
- Universal attachment for grapples
- Chains (included)
- Special attachments available on request
- Optional teeth system available (ideal with top plate)





#### **POWERGRIP MAGNETS**

PowerGrip magnets designed are and manufactured following the highest industry standards to meet the growing demands of the market.

perform your daily tasks in the scrapyard and will complement other equipment such as grapples.





## XC Series SCRAP MAGNET XTREMGRIP

HD wire included



Chain included

HANDLING AND LOADING FOR SCRAPYARD, STEEL PLANT, AND PORT OPERATIONS

#### **EXTRA DEEP-FIELD DESIGN**

Depending on the application, several sizes are available, between 68" and 96".

- ROBUST FABRICATED STEEL