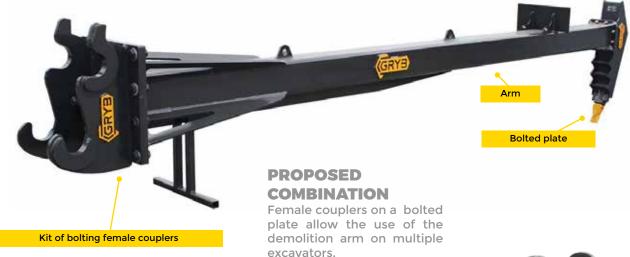

| BACKHOES                                 |    |
|------------------------------------------|----|
| FRONT END ATTACHMENTS                    | 42 |
| BACKHOE ATTACHMENTS                      | 44 |
|                                          |    |
| SCRAP MAGNET POWERGRIP                   | 48 |
| SCRAP MAGNET XTREMGRIP                   | 50 |
| HYDRAULIC MAGNET                         | 52 |
| BATTERY MAGNET                           | 53 |
| HANDLING MAGNETS                         | 54 |
| PERMANENT MAGNETIC SEPARATOR             | 56 |
| ELECTROMAGNETICS MAGNETIC SEPARATOR      | 57 |
| PERMANENT MAGNETIC PULLEY   DRUM         | 58 |
| PERMANENT MAGNETIC SWEEPER               | 59 |
| HYDRAULIC GENERATOR                      | 60 |
| DIESEL GENERATOR                         | 61 |
| MAGNETIC BUCKET                          | 62 |
| HYDRAULIC PULVERISER                     | 63 |
| MAGNETS SPECIFICATIONS                   | 64 |
|                                          |    |
| C-HOOK   PRONG                           | 69 |
| SPREADER BEAM   CONTAINER SPREADER FRAME | 70 |
| TEST STATION                             | 71 |
|                                          |    |
| LONG REACH                               | 74 |
| HIGH REACH ARM                           | 76 |
| DEMOLITION ARM                           | 77 |
| BOOM AND STICK                           | 78 |
| BOOM AND STICK EXTENSION                 | 79 |
| SPECIALIZED ARM FOR HANDLING MATERIALS   | 80 |