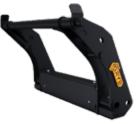

# AM Series REVERSIBLE QUICK-COUPLER

ONLY REVERSIBLE COUPLER AS STRONG AS A PIN-ON

### HYDRAULIC AND MECHANICAL COMPATIBLE

- Available in several sizes (holds up to 20 tons)

### **CUSTOM MADE TO SUIT YOUR NEEDS**

- Compact design

#### Available with hydraulic or mechanical systems

Our Pin Grabber is made of heavy duty steel and is available with a hydraulic system and dual safety system in case of hydraulic system pressure failure.

The Pin Grabber is also available with a semi-manual mechanical system and a spring system for an automatic coupling multi-center / center for all attachments.

Equipped with a manual safety restraint system to ensure safe use on all excavation work.

#### Available for excavators ranging from 7.5 to 85 tons