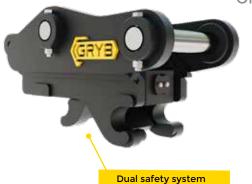

#### Available with hydraulic or mechanical systems

Our Pin Grabber is made of heavy duty steel and is available with a hydraulic system and dual safety system in case of hydraulic system pressure failure.

The Pin Grabber is also available with a semi-manual mechanical system and a spring system for an automatic coupling multi-center / center for all attachments.

Equipped with a manual safety restraint system to ensure safe use on all excavation work.