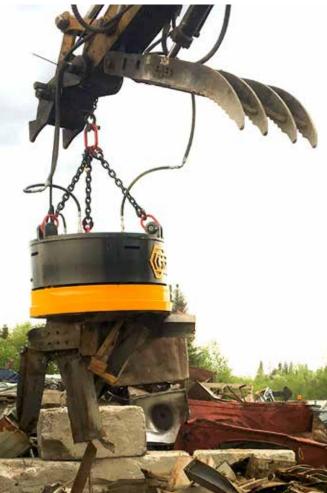

AVAILABLE FOR EXCAVATORS RANGING FROM 20 TO 120 TONS.

- Easily interchangeable bolted-on wear plates
- Wear plates are added on the backing and side boards to prevent premature wear
- The half-arrow edge is 100 %protected
- Heel shrouds will protect your bucket welds from abrasion and premature wear
- The V-shaped blade makes penetrating blasted materials easy

### These buckets are designed for the worst winter and mining conditions.

- Manufactured from extremely wear-resistant materials and are assembled with great precision.
- Our XHD buckets are subject to several quality tests and are approved by an engineer.