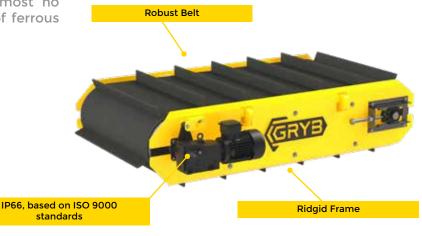

#### AVAILABLE FOR EXCAVATORS RANGING FROM 3.5 TO 40 TONS.

- Better precision and control
- Maximizes the efficiency of your attachment
- Improves safety on construction sites
- Increases machine productivity and versatility

# PROPOSED COMBINATION WITH TILTING QUICK-COUPLER

- 45° inclination on each side
- Maximizes the efficiency of your attachment
- Available for all types of quick-couplers

## EASILY SWITCH BETWEEN LEVELING, HANDLING, DIGGING, AND EXCAVATING.

45° TILT ON EACH SIDE

**JCKET** 

**GPT Series** 

-SUPERIOR DESIGN, 45° TILT ALLOWS MOVEMENT ON EACH SIDE.

-SAVES TIME AND MONEY FOR THE OPERATOR. -AVAILABLE IN DIFFERENT SIZES AND CAPACITIES FOR DIFFERENT TYPES OF WORK AND EXCAVATORS. Interchangeable female coupler

DITCHING

WARRANTY

Hardened chrome plate

**AVAILABLE IN 2 OPTIONS:** 

- WITH CYLINDERS

- WITH HELICAL ROTATION (HELAC)

 HYDRAULIC CYLINDERS WITH TOTAL PROTECTION FROM DEBRIS
 HARDENED CHROME-PLATE AXLE WITH GREASEABLE WEARING RINGS
 AVAILABLE IN MULTIPLE DIMENSIONS AND CAPACITIES FOR DIFFERENT TYPES OF WORKS AND EXCAVATORS