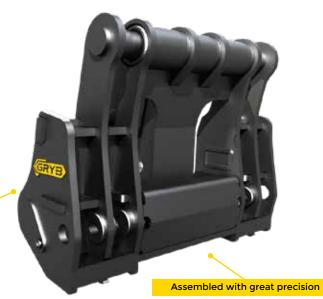

# AM Series REVERSIBLE QUICK-COUPLER

ONLY REVERSIBLE COUPLER AS STRONG AS A PIN-ON

### HYDRAULIC AND MECHANICAL COMPATIBLE

- Available in several sizes (holds up to 20 tons)

### **CUSTOM MADE TO SUIT YOUR NEEDS**

- Compact design

#### Available with hydraulic or mechanical systems

Our Pin Grabber is made of heavy duty steel and is available with a hydraulic system and dual safety system in case of hydraulic system pressure failure.

The Pin Grabber is also available with a semi-manual mechanical system and a spring system for an automatic coupling multi-center / center for all attachments.

Equipped with a manual safety restraint system to ensure safe use on all excavation work.

#### Available for excavators ranging from 7.5 to 85 tons