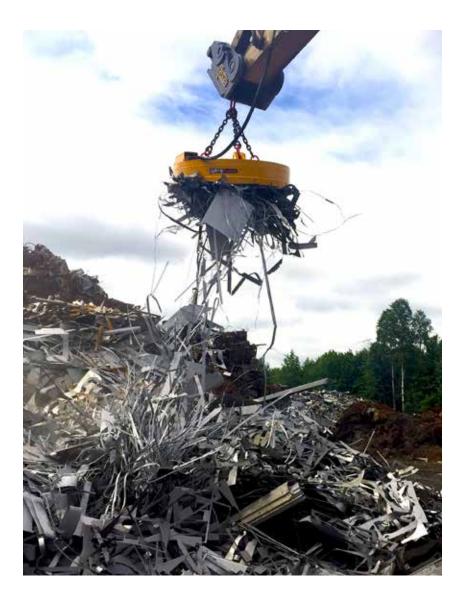

POWERGRIP MAGNETS**

PowerGrip magnets designed are and manufactured following the highest industry standards to meet the growing demands of the market.

perform your daily tasks in the scrapyard and will complement other equipment such as grapples.





## XC Series SCRAP MAGNET XTREMGRIP

HD wire included



Chain included

HANDLING AND LOADING FOR SCRAPYARD, STEEL PLANT, AND PORT OPERATIONS

#### **EXTRA DEEP-FIELD DESIGN**

Depending on the application, several sizes are available, between 68" and 96".

- ROBUST FABRICATED STEEL CASING
- IDEAL FOR SEVERE-DUTY OPERATIONS
- H-CLASS INSULATION

Robust design

- Optimized power-weight ratio
- Optional teeth system available (Ideal with top plate)
- Increased performance
- Greater lifting capacity
- Heavy-duty chains and cables included





#### **XTREMGRIP MAGNETS**

Ideal for intensive loading and unloading of scrap metal, for handling works, for steelworks, as well as for port operations.

They are designed and manufactured for severe-duty operations in handling scrap metal.

The deep-field and robust design makes these magnets very powerful and durable.

#### **AVAILABLE ATTACHMENTS**

- Dangling female coupler
- Rigid female coupler for magnets
- Chains
- Custom attachments available on request



HYDMAG Series

PERFECT FOR YOUR DEMOLITION PROJECTS





WARRANTY

EASY TO INSTALL

EASY TO SWITCH FROM ONE MACHINE TO ANOTHER, ONE MAGNET IS NOT DEDICATED TO ONLY ONE MACHINE.

OPTIONAL FAST WIRELESS OR SOLID WIRE DEMAGNETISATION.

#### **INDEPENDANT SYSTEM**

HYDMAG magnets are an important asset to any demolition equipment