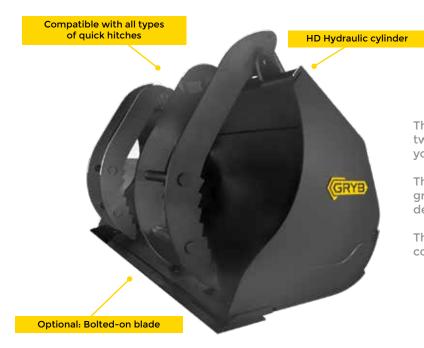

# **GRD** Series ED BUCKET

TO OPTIMIZE FORCE

NEW!

The GRYB Recessed **Bucket** combined with a standard Pin **Grabber provides excavation power** equal to the original bucket thanks to its exclusive shape, which respects the conventional excavator tilting radius.