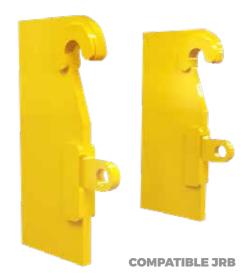

### **COMPATIBILITY**

Compatible with all female couplers and all loader models.

**COMPATIBLE JRB** 

**COMPATIBLE CATERPILLAR** 

**COMPATIBLE VOLVO** 

- WITH EXCESS FOR ALL BUCKETS AND CARRIAGE MODELS
- COMPATIBLE WITH ALL MANUFACTURER'S QUICK-COUPLERS
- DESIGNED TO MAXIMIZE YOUR BUCKET'S PERFORMANCE