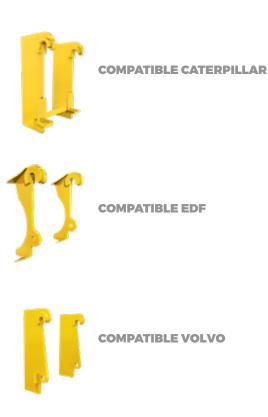

### **COMPATIBILITY**

Compatible with all female couplers and all loader models.

**COMPATIBLE JRB** 

**COMPATIBLE CATERPILLAR** 

**COMPATIBLE VOLVO** 

- WITH EXCESS FOR ALL BUCKETS AND CARRIAGE MODELS
- COMPATIBLE WITH ALL MANUFACTURER'S QUICK-COUPLERS
- DESIGNED TO MAXIMIZE YOUR BUCKET'S PERFORMANCE