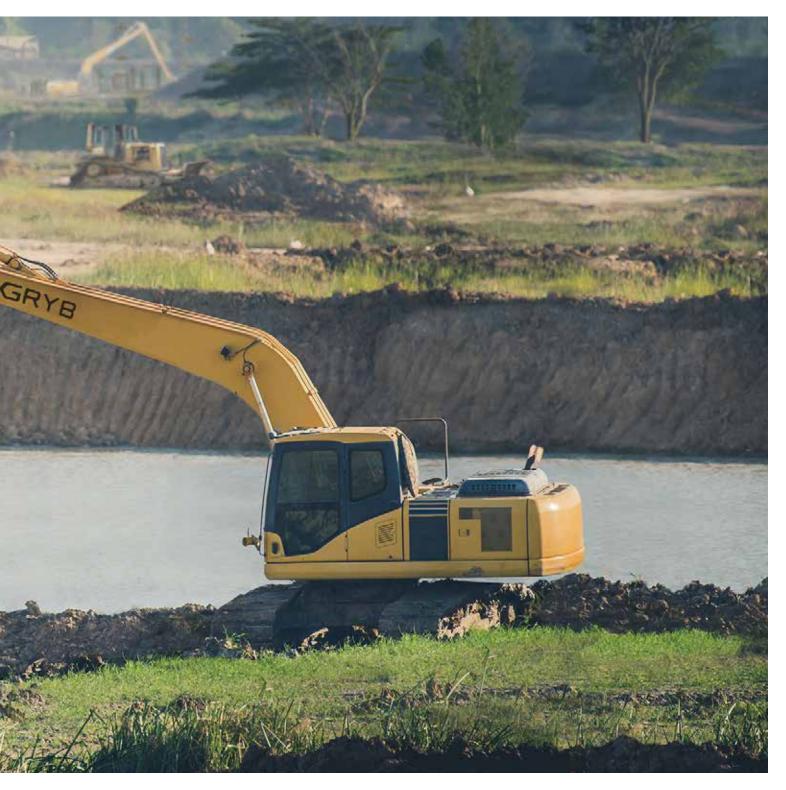

#### HIGH-RESISTANCE HYDRAULIC CYLINDERS WITH ALL-ROUND PROTECTION

- Designed to offer maximum visibility and easy change of accesories.

- Made of heavy-duty steel and assembled with great precision, these products offer outstanding reliability and quality.