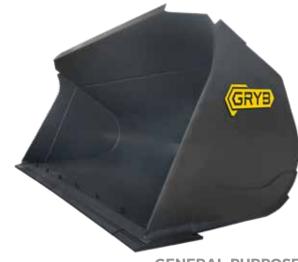

pads are installed to minimize impact on return to the working position.







IDEAL FOR LOADING LIGHT MATERIALS SUCH AS SNOW, WOODCHIPS, ETC.

- PROVIDES GOOD VISIBILITY

Quick-disconnect fastener compatible with all types of quick-hitches

GRYB

- OPTIMAL FOR SNOW REMOVAL OR LIGHT MATERIALS

#### -WIDE RANGE OF BUCKETS

GRYB's wide range of buckets will exceed your expectations. If it is for normal use, a better lifting capacity when working with light materials, or to improve your work in rocky and blasted terrain, these buckets are designed to offer superior functionality and durability. If you want to remove or add specific pieces to your equipment, our team will assist you and create, with your help, the best possible performance tools.

Interchangeable bolt-on blade included







GENERAL-PURPOSE BUCKET GLG SERIES



### COMBINATION

Complete your snow removal work more quickly and efficiently by adding a snow pusher.





HD Hydraulic cylinder

GRYB

- DUMPING ANGLE UP TO 70°
- OVERSIZED ROD FOR DEMANDING WORK
- SEQUENTIAL HYDRAULIC DISTRIBUTOR

#### FOR A SAFE WORK ENVIRONMENT

This bucket simplifies loading trucks in places where access is too small for a conventional loader.

Side-Dump Buckets are equipped with a security system, and sequential automatic release distributor for the locking device when dumping and locking back up in order to ensure a safe work environment at all times.

Optional: Bolted blade





- LOADING AND DUMPING AT OPTIMIZED ANGLES
- THE WIDEST SECTION OF THE GRAPPLE RELEASES THE BLADE
- OVERSIZED ROD FOR INTENSIVE WORKLOADS

### **ROBUS