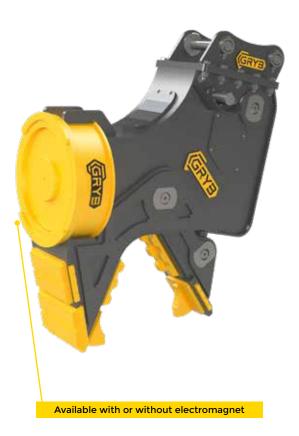

#### Available with hydraulic or mechanical systems

Our Pin Grabber is made of heavy duty steel and is available with a hydraulic system and dual safety system in case of hydraulic system pressure failure.

The Pin Grabber is also available with a semi-manual mechanical system and a spring system for an automatic coupling multi-center / center for all attachments.

Equipped with a manual safety restraint system to ensure safe use on all excavation work.

#### Available for excavators ranging from 7.5 to 85 tons