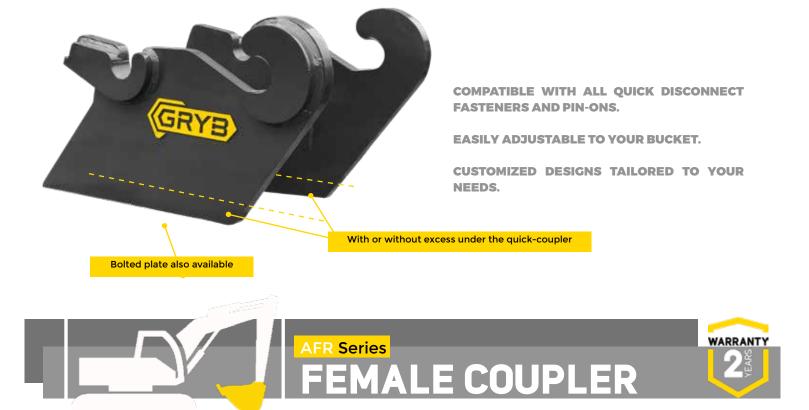

AFE and AFR models are built with an excess so you can attach them to your buckets by yourself.

**GRYB** OFFERS NUMEROUS FEMALE COUPLER MODELS COMPATIBLE WITH EVERY TYPE OF FEMALE COUPLER. Every client is unique and therefore GRYB's research and development department is continuously working towards finding the best solution for each of its clients.

#### - A STRONGER JAW THAN THE STANDARD PIN-ON

ARRAN

- **TAKES ONLY 5 MINUTES TO INSTALL** (10 X FASTER THAN OTHER BRANDS)
- INTERCHANGEABLE TOP PLATE (COMPATIBLE WITH ALL TYPES OF EXCAVATORS)
  - Their elite design can crush, break, or pulverize several types of concrete.

Equipped with interchangeable teeth, their design offers durability and increased crushing power.

Made of heavy-duty steel, they are more resistant to wear than regular steel.

We excusively offer interchangeable female couplers compatible with all our standard products.