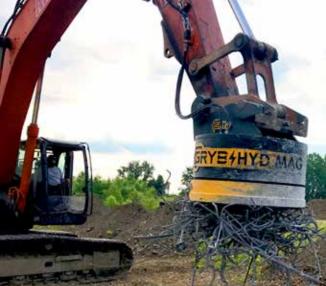

AVAILABLE FOR EXCAVATORS RANGING FROM 20 TO 120 TONS.

- Easily interchangeable bolted-on wear plates
- Wear plates are added on the backing and side boards to prevent premature wear
- The half-arrow edge is 100 %protected
- Heel shrouds will protect your bucket welds from abrasion and premature wear
- The V-shaped blade makes penetrating blasted materials easy

### These buckets are designed for the worst winter and mining conditions.

- Manufactured from extremely wear-resistant materials and are assembled with great precision.
- Our XHD buckets are subject to several quality tests and are approved by an engineer.