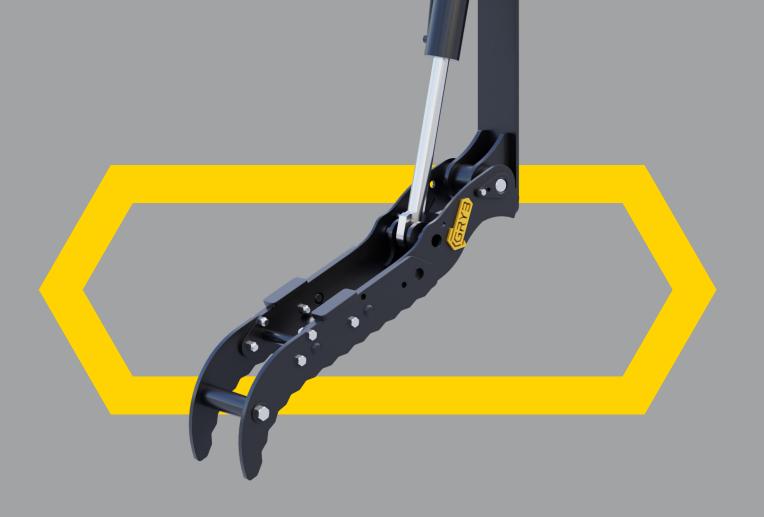

## UNIVERSAL HYDRAULIC THUMB

Our GRYB universal hydraulic thumb will ease your work, especially if you need to move large objects or reposition material. Our improved design allows you to maintain good visibility. The bolted-on tines allow two different lengths to fit either with a wedge coupler, a pin grabber or directly pin-on. Simply weld the all-in-one thumb bracket to your excavator stick. The universal thumb is available in different sizes for any type of excavator.

130° Rotation.

**Cushion-Shock Absorbers Are Included** 

**Light and Compact Design.** 

**Two Possible Length Setups** 