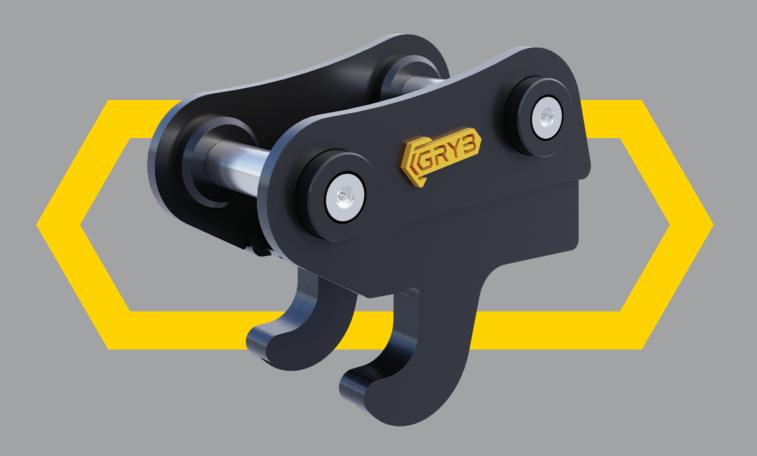

## COMPACT QUICK HITCH COUPLER

The Quick Hitch Coupling System optimizes the power of your excavator and simplifies your workflow so that you can save on time. Increase your machine's breakout force and switch attachments with ease.

The strong design of this attachment brings incredible value to your workforce. Transfer attachments between your machines of similar carrier weight. The design of the Quick Hitch allows you to use your attachment to its fullest, enabling you to save time and increase profitability!"

**Compact Design** 

Mechanical Systems Compatible

## COMPACT QUICK HITCH COUPLER