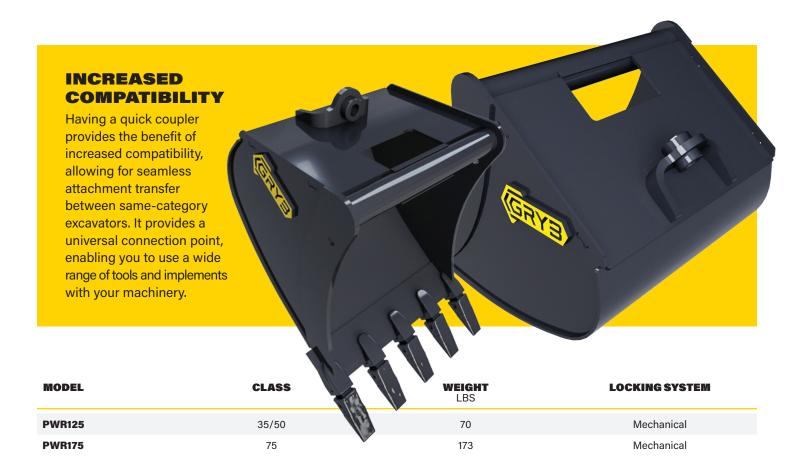

## COMPACT QUICK HITCH COUPLER

The Quick Hitch Coupling System optimizes the power of your excavator and simplifies your workflow so that you can save on time. Increase your machine's breakout force and switch attachments with ease.

The strong design of this attachment brings incredible value to your workforce. Transfer attachments between your machines of similar carrier weight. The design of the Quick Hitch allows you to use your attachment to its fullest, enabling you to save time and increase profitability!"

**Compact Design** 

Mechanical Systems Compatible



## COMPACT QUICK HITCH COUPLER