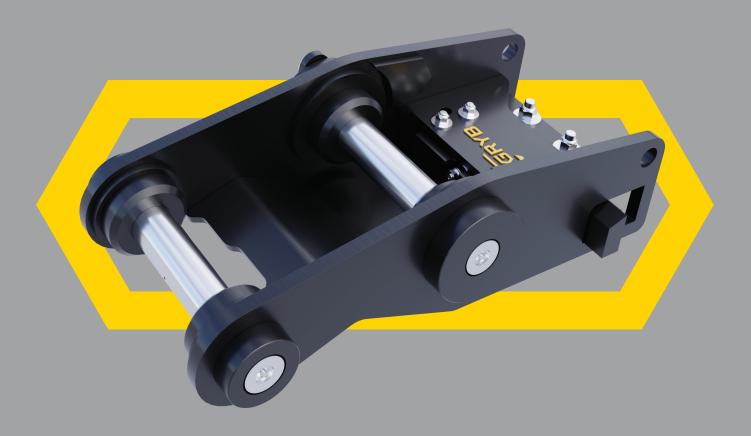

## COMPACT AHS WEDGE QUICK COUPLER

The AHS Coupling System combines innovation and simplicity. Designed and created by GRYB, this coupling system takes the excavation game to a whole-new level.

The compact design of the AHS includes a hydraulic dual-action, double cylinder and a lock valve, reducing the risk of getting stuck.

The angles of the locking blocks eliminate jamming and facilitate hydraulic unlocking. Available in mechanical or hydraulic configurations.

## **Compact Design**

Hydraulic and Mechanical Systems Compatible

Possibility to Switch the System

Available in Several Models and Sizes