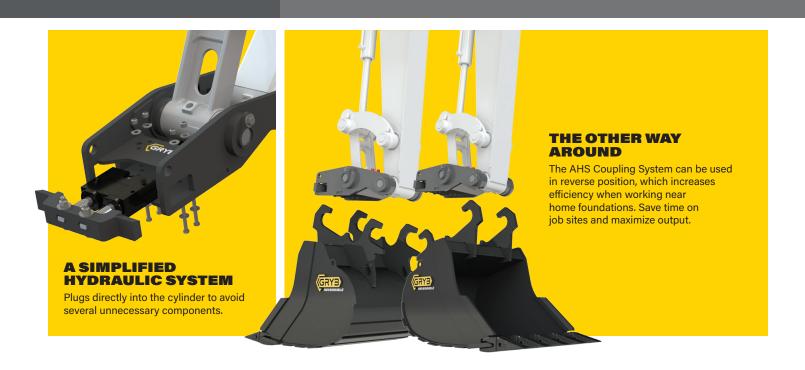

## COMPACT AHS WEDGE QUICK COUPLER

THE AHS IS
DESIGNED TO
INCREASE
PRODUCTIVY
WITH A QUICK
RETURN ON YOUR
INVESTMENT.

- 1 The capacity of putting your attachments in reverse position optimizes your time on site. Work faster near foundations.
- 2 Efficient installation so that you can focus on getting the job done.
- **3** Reduced risk of breakage or leakage so that you can focus on what's really important.